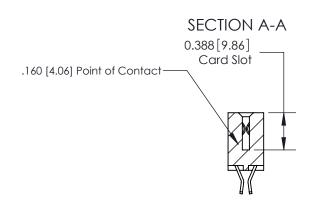

## **Contact Detail**

555-Extender Board Bend (Code 500 Contacts)

.156 [3.96] Contact Spacing x .200 [5.08] Row Spacing

THIS IS A C.A.D. GENERATED DRAWING DO NOT MAKE MANUAL REVISIONS TO MASTER.

ISSUE NUMBER