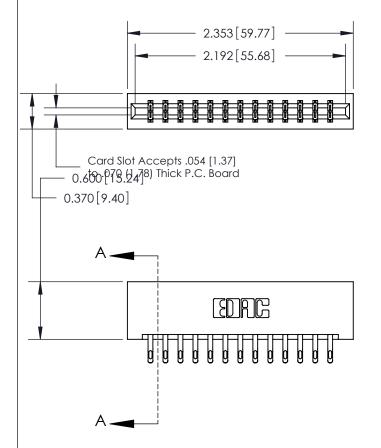

ORIGINAL

**See Accompanying Page for:** 

- **Bend Detail**
- **Mounting Options**

833 Series High Temp Card Edge Connector Part Number: 833-026-555-201

**EDAC INC** TORONTO, ONTARIO CANADA

THESE DRAWINGS AND SPECIFICATIONS ARE THE PROPERTY OF EDAC INC.,AND SHALL NOT BE REPRODUCED, OR COPIED OR USED AS THE BASIS FOR THE MANUFACTURE OR SALE OF APPARATUS WITHOUT WRITTEN PERMISSION.

| ACAD REFERENCE NO. | 833 ENG MASTER   |  |  |
|--------------------|------------------|--|--|
| DRAWN: J.LEE       | DATE: OCT. 14/09 |  |  |
| CHECKED:           | DATE:            |  |  |
| SCALE: NTS         | SHEET 1 OF 3     |  |  |
| DRAWING NUMBER     | ISSUE            |  |  |
| 833 Assembly       | 1                |  |  |