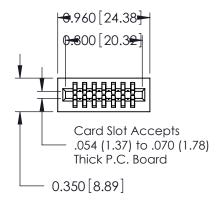

ACAD REFERENCE NO. 725-ENG MASTER 725 Series Ultra-Mate Card Edge Connector - Press Fit DRAWN: J.LEE DATE: AUG31/09 Part Number: 725-014-541-201 SEGTION A-A CHECKED: SHEET 1 OF 1 **EDAC INC** SCALE: THESE DRAWINGS AND SPECIFICATIONS ARE THE PROPERTY OF EDAC INC.,AND TORONTO, ONTARIO SHALL NOT BE REPRODUCED, OR COPIED DRAWING NUMBER **ISSUE** CANADA OR USED AS THE BASIS FOR THE 725-ENG MASTER MANUFACTURE OR SALE OF APPARATUS YOUR CONNECTION TO QUALITY & SERVICE WITHOUT WRITTEN PERMISSION.