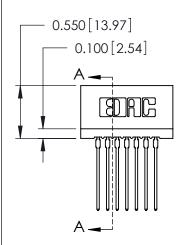

THIS IS A C.A.D. GENERATED DRAWING DO NOT MAKE MANUAL REVISIONS TO MASTER.

ISSUE NUMBER

ORIGINAL

Contact Information
541-Wire Wrap, Regular Point - Tail LG.=.750(19.05)
.100" (2.54mm) Contact Spacing x .200" (5.08mm) Row Spacing

ACAD REFERENCE NO. 725-ENG MASTER 725 Series Ultra-Mate Card Edge Connector - Press Fit DRAWN: J.LEE DATE: AUG31/09 Part Number: 725-014-541-201 SEGTION A-A CHECKED: SHEET 1 OF 1 **EDAC INC** SCALE: THESE DRAWINGS AND SPECIFICATIONS ARE THE PROPERTY OF EDAC INC.,AND TORONTO, ONTARIO SHALL NOT BE REPRODUCED, OR COPIED DRAWING NUMBER **ISSUE** CANADA OR USED AS THE BASIS FOR THE 725-ENG MASTER MANUFACTURE OR SALE OF APPARATUS YOUR CONNECTION TO QUALITY & SERVICE WITHOUT WRITTEN PERMISSION.