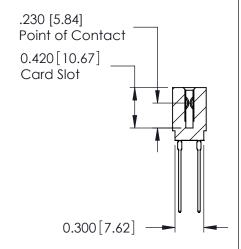

ACAD REFERENCE NO. 725-ENG MASTER 725 Series Ultra-Mate Card Edge Connector - Press Fit DRAWN: J.LEE DATE: AUG31/09 Part Number: 725-014-541-201 SEGTION A-A CHECKED: SHEET 1 OF 1 **EDAC INC** SCALE: THESE DRAWINGS AND SPECIFICATIONS ARE THE PROPERTY OF EDAC INC.,AND TORONTO, ONTARIO SHALL NOT BE REPRODUCED, OR COPIED DRAWING NUMBER **ISSUE** CANADA OR USED AS THE BASIS FOR THE 725-ENG MASTER MANUFACTURE OR SALE OF APPARATUS YOUR CONNECTION TO QUALITY & SERVICE WITHOUT WRITTEN PERMISSION.