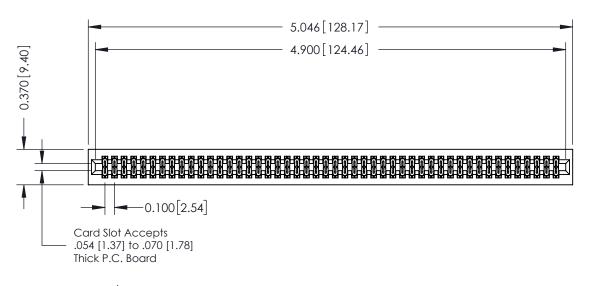

342 / 392 Card Edge Connector Part Number: 392-096-541-201

YOUR CONNECTION TO QUALITY & SERVICE

342 ENG MASTER J.LEE DATE: OCT. 06/09 SHEET 1 OF 3

342 Assembly

THIS IS A C.A.D. GENERATED DRAWING DO NOT MAKE MANUAL REVISIONS TO MASTER. ISSUE NUMBER