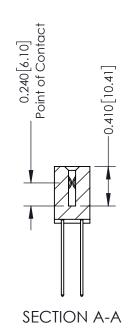

## **Contact Detail**

541-Wire Wrap .025 Sq.(0.64 Sq.) - Tail LG=.760(19.30) .100 [2.54] Contact Spacing x .200 [5.08] Row Spacing

**See Accompanying Pages for:** 

- **Contact Bend Details**
- **Mounting Options**