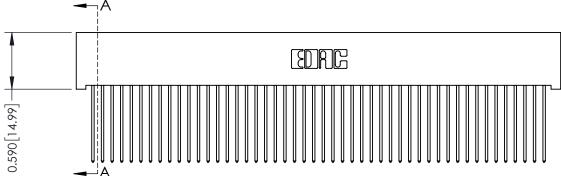

342 / 392 Card Edge Connector Part Number: 392-096-541-201

YOUR CONNECTION TO QUALITY & SERVICE

342 ENG MASTER J.LEE DATE: OCT. 06/09 SHEET 1 OF 3

342 Assembly

THIS IS A C.A.D. GENERATED DRAWING DO NOT MAKE MANUAL REVISIONS TO MASTER. ISSUE NUMBER