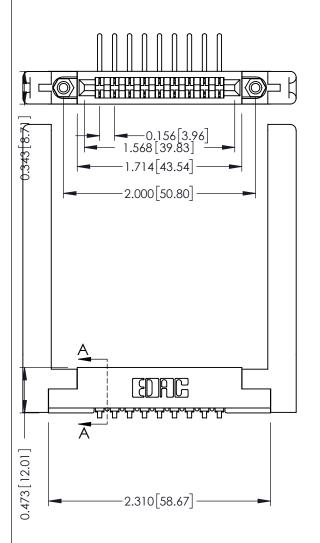

THIS IS A C.A.D. GENERATED DRAWING DO NOT MAKE MANUAL REVISIONS TO MASTER.

ISSUE NUMBER

ORIGINAL

**SECTION A-A** 

307 / 357 Card Edge Connector Part Number: 357-009-457-178

YOUR CONNECTION TO QUALITY & SERVICE

DRAWN: J.LEE DATE: AUG. 11/09 CHECKED: DATE: OF 3 SCALE: NTS SHEET 1 DRAWING NUMBER **ISSUE** 307 Assembly

307 ENG MASTER

ACAD REFERENCE NO.