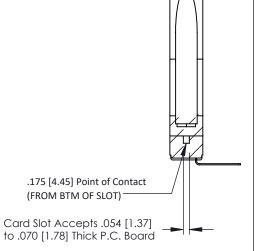

THIS IS A C.A.D. GENERATED DRAWING DO NOT MAKE MANUAL REVISIONS TO MASTER.

ISSUE NUMBER

ORIGINAL

**SECTION A-A** 

307 / 357 Card Edge Connector Part Number: 357-009-457-178

YOUR CONNECTION TO QUALITY & SERVICE