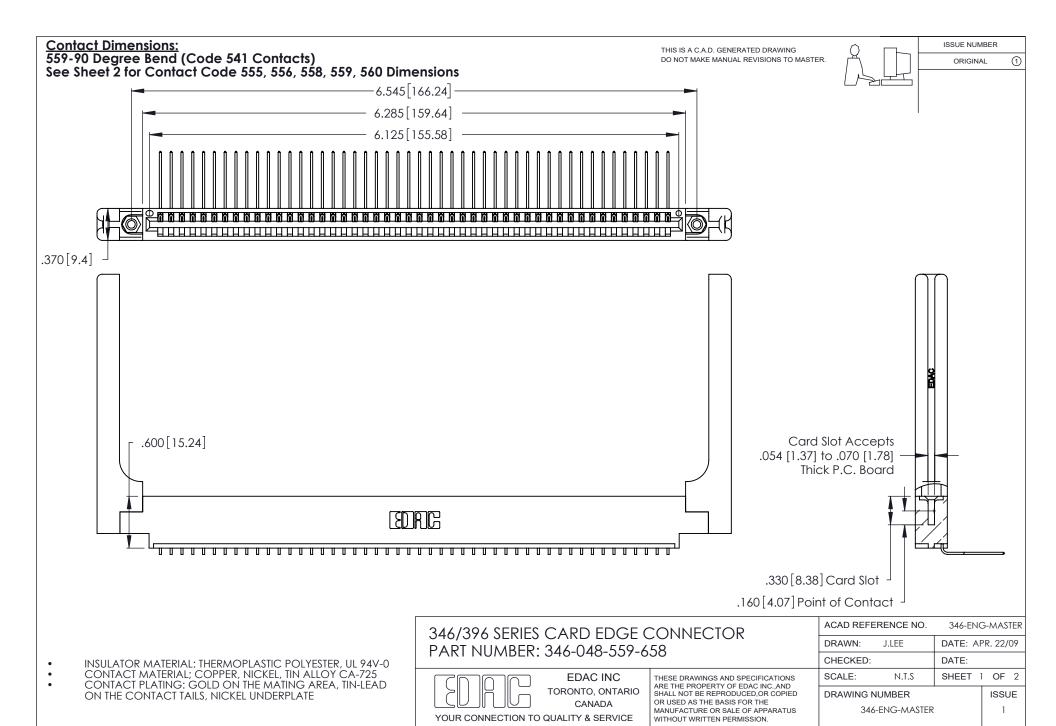

THIS IS A C.A.D. GENERATED DRAWING DO NOT MAKE MANUAL REVISIONS TO MASTER.

ISSUE NUMBER

ORIGINAL

1

**Contact Code 555** 

Contact Code 556

**Contact Code 558** 

**Contact Code 559** 

Contact Code 560

INSULATOR MATERIAL: THERMOPLASTIC POLYESTER, UL 94V-0 CONTACT MATERIAL; COPPER, NICKEL, TIN ALLOY CA-725 CONTACT PLATING: GOLD ON THE MATING AREA, TIN-LEAD

ON THE CONTACT TAILS, NICKEL UNDERPLATE

346/396 SERIES CARD EDGE CONNECTOR CONTACT CODE 555,556,558,559,560 DIMENSIONS

YOUR CONNECTION TO QUALITY & SERVICE

**EDAC INC** TORONTO, ONTARIO CANADA

THESE DRAWINGS AND SPECIFICATIONS ARE THE PROPERTY OF EDAC INC.,AND SHALL NOT BE REPRODUCED, OR COPIED OR USED AS THE BASIS FOR THE MANUFACTURE OR SALE OF APPARATUS WITHOUT WRITTEN PERMISSION.