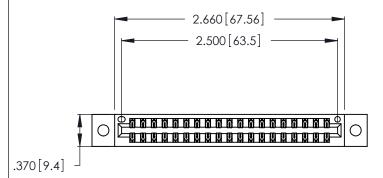

THIS IS A C.A.D. GENERATED DRAWING DO NOT MAKE MANUAL REVISIONS TO MASTER.

Card Slot Accepts .054 [1.37] to .070 [1.78] Thick P.C. Board

.330 [8.38] Card Slot .160 [4.07] Point of Contact ISSUE NUMBER

1

ORIGINAL

346/396 SERIES CARD EDGE CONNECTOR PART NUMBER: 346-038-540-202

**EDAC INC** TORONTO, ONTARIO CANADA

THESE DRAWINGS AND SPECIFICATIONS ARE THE PROPERTY OF EDAC INC.,AND SHALL NOT BE REPRODUCED, OR COPIED OR USED AS THE BASIS FOR THE MANUFACTURE OR SALE OF APPARATUS WITHOUT WRITTEN PERMISSION.