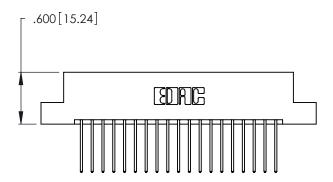

THIS IS A C.A.D. GENERATED DRAWING DO NOT MAKE MANUAL REVISIONS TO MASTER.

ISSUE NUMBER

ORIGINAL

1

**Contact Code 555** 

Contact Code 556

**Contact Code 558** 

**Contact Code 559** 

**Contact Code 560** 

INSULATOR MATERIAL: THERMOPLASTIC POLYESTER, UL 94V-0 CONTACT MATERIAL; COPPER, NICKEL, TIN ALLOY CA-725 CONTACT PLATING: GOLD ON THE MATING AREA, TIN-LEAD

ON THE CONTACT TAILS, NICKEL UNDERPLATE

346/396 SERIES CARD EDGE CONNECTOR CONTACT CODE 555,556,558,559,560 DIMENSIONS

YOUR CONNECTION TO QUALITY & SERVICE

**EDAC INC** TORONTO, ONTARIO CANADA

THESE DRAWINGS AND SPECIFICATIONS ARE THE PROPERTY OF EDAC INC.,AND SHALL NOT BE REPRODUCED, OR COPIED OR USED AS THE BASIS FOR THE MANUFACTURE OR SALE OF APPARATUS WITHOUT WRITTEN PERMISSION.