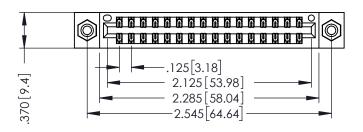

THIS IS A C.A.D. GENERATED DRAWING DO NOT MAKE MANUAL REVISIONS TO MASTER.

ISSUE NUMBER

ORIGINAL

1

INSULATOR MATERIAL: THERMOPLASTIC POLYESTER, UL 94V-0 CONTACT MATERIAL; COPPER, NICKEL, TIN ALLOY CA-725 CONTACT PLATING: GOLD ON THE MATING AREA, TIN-LEAD ON THE CONTACT TAILS, NICKEL UNDERPLATE

346/396 SERIES CARD EDGE CONNECTOR PART NUMBER: 346-032-560-208

YOUR CONNECTION TO QUALITY & SERVICE

**EDAC INC** TORONTO, ONTARIO CANADA

THESE DRAWINGS AND SPECIFICATIONS ARE THE PROPERTY OF EDAC INC.,AND SHALL NOT BE REPRODUCED, OR COPIED OR USED AS THE BASIS FOR THE MANUFACTURE OR SALE OF APPARATUS WITHOUT WRITTEN PERMISSION.

| ACAD REFERENCE NO. | 346-ENG-MASTER   |
|--------------------|------------------|
| DRAWN: J.LEE       | DATE: APR. 22/09 |
| CHECKED:           | DATE:            |
| SCALE: 1:1         | SHEET 1 OF 2     |
| DRAWING NUMBER     | ISSUE            |