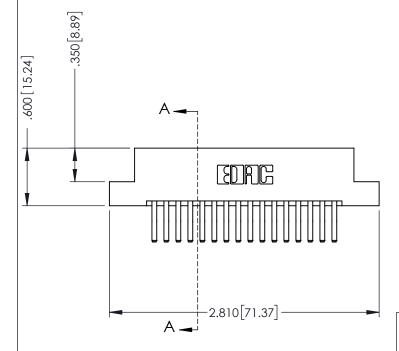

346-ENG-MASTER

**SECTION A-A** 

ISSUE NUMBER ORIGINAL 1

## 346/396 SERIES CARD EDGE CONNECTOR CONTACT CODE 555,556,558,559,560 DIMENSIONS

YOUR CONNECTION TO QUALITY & SERVICE

**EDAC INC** TORONTO, ONTARIO CANADA

THESE DRAWINGS AND SPECIFICATIONS ARE THE PROPERTY OF EDAC INC.,AND SHALL NOT BE REPRODUCED, OR COPIED OR USED AS THE BASIS FOR THE MANUFACTURE OR SALE OF APPARATUS WITHOUT WRITTEN PERMISSION.

|   | ACAD REFERENCE NO. | 346-ENG-MASTER   |
|---|--------------------|------------------|
|   | DRAWN: J.LEE       | DATE: APR. 22/09 |
| • | CHECKED:           | DATE:            |
|   | SCALE: 1:1         | SHEET 2 OF 2     |
|   | DRAWING NUMBER     | ISSUE            |
|   | 346-ENG-MASTER     | 1                |