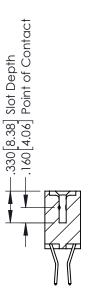

## **Contact Code 555**

## **Contact Code 556**

INSULATOR MATERIAL: THERMOPLASTIC POLYESTER, UL 94V-0 CONTACT MATERIAL; COPPER, NICKEL, TIN ALLOY CA-725 CONTACT PLATING: GOLD ON THE MATING AREA, TIN-LEAD

ON THE CONTACT TAILS, NICKEL UNDERPLATE