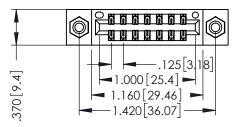

346/396 SERIES CARD EDGE CONNECTOR PART NUMBER: 346-014-540-808

YOUR CONNECTION TO QUALITY & SERVICE

**EDAC INC** TORONTO, ONTARIO CANADA

THESE DRAWINGS AND SPECIFICATIONS ARE THE PROPERTY OF EDAC INC.,AND SHALL NOT BE REPRODUCED,OR COPIED OR USED AS THE BASIS FOR THE MANUFACTURE OR SALE OF APPARATUS WITHOUT WRITTEN PERMISSION.

THIS IS A C.A.D. GENERATED DRAWING DO NOT MAKE MANUAL REVISIONS TO MASTER.

ISSUE NUMBER

ORIGINAL

1

INSULATOR MATERIAL: THERMOPLASTIC POLYESTER, UL 94V-0 CONTACT MATERIAL; COPPER, NICKEL, TIN ALLOY CA-725 CONTACT PLATING: GOLD ON THE MATING AREA, TIN-LEAD ON THE CONTACT TAILS, NICKEL UNDERPLATE