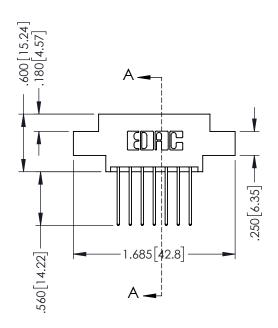

## 346/396 SERIES CARD EDGE CONNECTOR CONTACT CODE 555,556,558,559,560 DIMENSIONS

YOUR CONNECTION TO QUALITY & SERVICE

**EDAC INC** TORONTO, ONTARIO CANADA

THESE DRAWINGS AND SPECIFICATIONS ARE THE PROPERTY OF EDAC INC.,AND SHALL NOT BE REPRODUCED, OR COPIED OR USED AS THE BASIS FOR THE MANUFACTURE OR SALE OF APPARATUS WITHOUT WRITTEN PERMISSION.

THIS IS A C.A.D. GENERATED DRAWING DO NOT MAKE MANUAL REVISIONS TO MASTER.

ISSUE NUMBER

ORIGINAL

1

INSULATOR MATERIAL: THERMOPLASTIC POLYESTER, UL 94V-0 CONTACT MATERIAL; COPPER, NICKEL, TIN ALLOY CA-725 CONTACT PLATING: GOLD ON THE MATING AREA, TIN-LEAD ON THE CONTACT TAILS, NICKEL UNDERPLATE