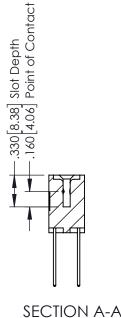

## **Contact Code 555**

## **Contact Code 556**

INSULATOR MATERIAL: THERMOPLASTIC POLYESTER, UL 94V-0 CONTACT MATERIAL; COPPER, NICKEL, TIN ALLOY CA-725 CONTACT PLATING: GOLD ON THE MATING AREA, TIN-LEAD

ON THE CONTACT TAILS, NICKEL UNDERPLATE