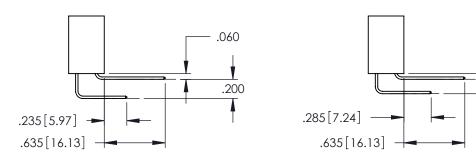

**Contact Code 555** 

**Contact Code 556** 

.152[3.86] .362 [9.19] .125(3.18) to .210(5.33) **Outside Tails** .045(1.14) to .060(1.52) Between Tails

**Contact Code 558** 

Contact Code 559

**Contact Code 560** 