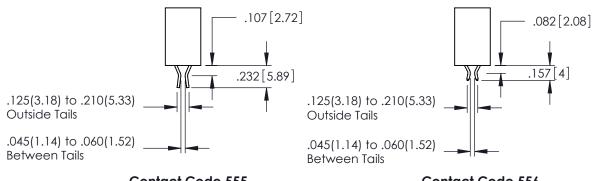

**Contact Code 555** 

**Contact Code 556** 

.152[3.86] .362 [9.19] .125(3.18) to .210(5.33) **Outside Tails** .045(1.14) to .060(1.52) Between Tails

**Contact Code 558** 

Contact Code 559

**Contact Code 560** 

345/395 SERIES CARD EDGE CONNECTOR CONTACT CODE 555,556,558,559,560 DIMENSIONS

.060

.150

YOUR CONNECTION TO QUALITY & SERVICE

|    | ACAD REFERENCE NO   | . 345-ENG-MASTER |
|----|---------------------|------------------|
|    | DRAWN: R.STA.MONICA | DATE:MAY.16/2017 |
| )  | CHECKED:            | DATE:            |
| ,  | SCALE: 1:1          | SHEET 2 OF 2     |
| ΞD | DRAWING NUMBER      | ISSUE            |