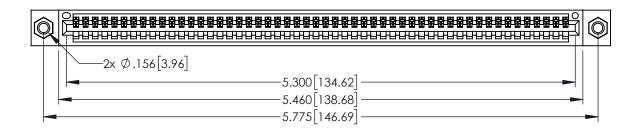

Contact Dimensions: 540-Wire Wrap .025 Sq.(0.64 Sq.) - Tail LG=.560(14.22) .100 (2.54) Contact Spacing x .200 (5.08) Row Spacing

1

345-ENG-MASTER

ACAD REFERENCE NO.

- INSULATOR MATERIAL: THERMOPLASTIC PBT BLACK, UL 94V-0
- CONTACT MATERIAL; COPPER TIN ALLOY CONTACT PLATING: GOLD ON THE MATING AREA, TIN PLATING ON THE CONTACT TAILS, NICKEL UNDERPLATE

| 345/395 SERIES CARD EDGE CONNECTOR |
|------------------------------------|
| PART NUMBER: 345-052-540-607       |

| 7                                                                                                     | DRAWN: R.STA.MONICA |        | DATE:MAY.16/2017 |        |
|-------------------------------------------------------------------------------------------------------|---------------------|--------|------------------|--------|
| <b>'</b>                                                                                              | CHECKED             | ):     | DATE:            |        |
| HESE DIVAMINGS AND SI ECHICATIONS                                                                     | SCALE:              | 1:1    | SHEET '          | 1 OF 2 |
| RE THE PROPERTY OF EDAC INC.,AND<br>SHALL NOT BE REPRODUCED,OR COPIED<br>OR USED AS THE BASIS FOR THE | DRAWING             | NUMBER |                  | ISSUE  |
| MANUFACTURE OR SALE OF APPARATUS                                                                      | 345-ENG-MASTER      |        |                  | 1      |