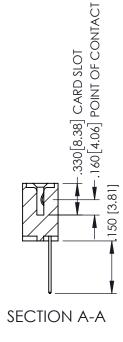

Contact Dimensions: 540-Wire Wrap .025 Sq.(0.64 Sq.) - Tail LG=.560(14.22) .100 (2.54) Contact Spacing x .200 (5.08) Row Spacing

1

345-ENG-MASTER

ACAD REFERENCE NO.

- INSULATOR MATERIAL: THERMOPLASTIC PBT BLACK, UL 94V-0
- CONTACT MATERIAL; COPPER TIN ALLOY CONTACT PLATING: GOLD ON THE MATING AREA, TIN PLATING ON THE CONTACT TAILS, NICKEL UNDERPLATE

| 345/395 SERIES CARD EDGE CONNECTOR |
|------------------------------------|
| PART NUMBER: 345-052-540-607       |

| 7                                                                                                     | DRAWN: R.STA.MONICA |        | DATE:MAY.16/2017 |        |
|-------------------------------------------------------------------------------------------------------|---------------------|--------|------------------|--------|
| <b>'</b>                                                                                              | CHECKED             | ):     | DATE:            |        |
| HESE DIVAMINGS AND SI ECHICATIONS                                                                     | SCALE:              | 1:1    | SHEET '          | 1 OF 2 |
| RE THE PROPERTY OF EDAC INC.,AND<br>SHALL NOT BE REPRODUCED,OR COPIED<br>OR USED AS THE BASIS FOR THE | DRAWING             | NUMBER |                  | ISSUE  |
| MANUFACTURE OR SALE OF APPARATUS                                                                      | 345-ENG-MASTER      |        |                  | 1      |