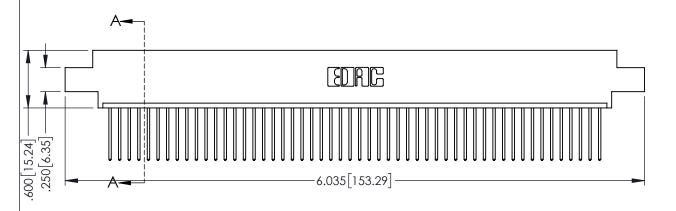

Contact Dimensions: 540-Wire Wrap .025 Sq.(0.64 Sq.) - Tail LG=.560(14.22) .100 (2.54) Contact Spacing x .200 (5.08) Row Spacing

1

345-ENG-MASTER

ACAD REFERENCE NO.

- INSULATOR MATERIAL: THERMOPLASTIC PBT BLACK, UL 94V-0
- CONTACT MATERIAL; COPPER TIN ALLOY CONTACT PLATING: GOLD ON THE MATING AREA, TIN PLATING ON THE CONTACT TAILS, NICKEL UNDERPLATE

| 345/395 SERIES CARD EDGE CONNECTOR |
|------------------------------------|
| PART NUMBER: 345-052-540-607       |

| 7                                                                                                     | DRAWN: R.STA.MONICA |        | DATE:MAY.16/2017 |        |
|-------------------------------------------------------------------------------------------------------|---------------------|--------|------------------|--------|
| <b>'</b>                                                                                              | CHECKED             | ):     | DATE:            |        |
| HESE DIVAMINGS AND SI ECHICATIONS                                                                     | SCALE:              | 1:1    | SHEET '          | 1 OF 2 |
| RE THE PROPERTY OF EDAC INC.,AND<br>SHALL NOT BE REPRODUCED,OR COPIED<br>OR USED AS THE BASIS FOR THE | DRAWING             | NUMBER |                  | ISSUE  |
| MANUFACTURE OR SALE OF APPARATUS                                                                      | 345-ENG-MASTER      |        |                  | 1      |