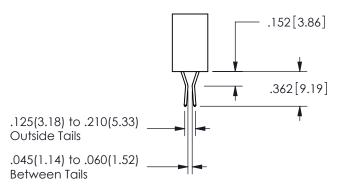

SECTION A\_A

ISSUE NUMBER ORIGINAL

1

**Contact Code 558** 

Contact Code 559

**Contact Code 560** 

INSULATOR MATERIAL: THERMOPLASTIC POLYESTER, UL 94V-0 DAP MATERIAL AVAILABLE UPON REQUEST

CONTACT MATERIAL; COPPER ALLOY CONTACT PLATING: GOLD ON THE MATING AREA, TIN PLATING ON THE CONTACT TAILS, NICKEL UNDERPLATE

## 345/395 SERIES CARD EDGE CONNECTOR CONTACT CODE 555,556,558,559,560 DIMENSIONS

YOUR CONNECTION TO QUALITY & SERVICE

**EDAC INC** TORONTO, ONTARIO CANADA

THESE DRAWINGS AND SPECIFICATIONS ARE THE PROPERTY OF EDAC INC.,AND SHALL NOT BE REPRODUCED, OR COPIED OR USED AS THE BASIS FOR THE MANUFACTURE OR SALE OF APPARATUS WITHOUT WRITTEN PERMISSION.