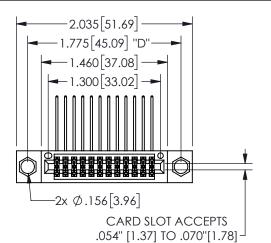

## 345/395 SERIES CARD EDGE CONNECTOR PART NUMBER: 345-024-558-504

YOUR CONNECTION TO QUALITY & SERVICE

**EDAC INC** TORONTO, ONTARIO CANADA

THESE DRAWINGS AND SPECIFICATIONS ARE THE PROPERTY OF EDAC INC.,AND SHALL NOT BE REPRODUCED, OR COPIED OR USED AS THE BASIS FOR THE MANUFACTURE OR SALE OF APPARATUS WITHOUT WRITTEN PERMISSION.

THIS IS A C.A.D. GENERATED DRAWING DO NOT MAKE MANUAL REVISIONS TO MASTER.

ISSUE NUMBER

ORIGINAL

1

THICK PCB

<u>Contact Dimensions:</u>
558-90 Degree Bend (Code 541 Contacts)
See Sheet 2 for Contact Code 555, 556, 558, 559, 560 **Dimensions** 