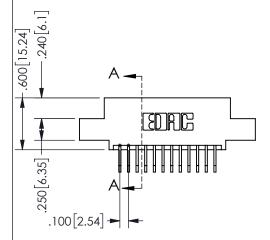

SECTION A\_A

ISSUE NUMBER ORIGINAL

1

**Contact Code 558** 

Contact Code 559

**Contact Code 560** 

INSULATOR MATERIAL: THERMOPLASTIC POLYESTER, UL 94V-0 DAP MATERIAL AVAILABLE UPON REQUEST

CONTACT MATERIAL; COPPER ALLOY CONTACT PLATING: GOLD ON THE MATING AREA, TIN PLATING ON THE CONTACT TAILS, NICKEL UNDERPLATE

| JECTION A-A         |                |                  | 4 \\\-\\\ |
|---------------------|----------------|------------------|-----------|
| ACAD REFERENCE NO.  |                | 345-ENG-MASTER   |           |
| DRAWN: R.STA.MONICA |                | DATE:MAY.16/2017 |           |
| CHECKED:            |                | DATE:            |           |
| SCALE:              | NTS            | SHEET            | OF 2      |
| DRAWING             | G NUMBER       |                  | ISSUE     |
| 3                   | 345-ENG-MASTER |                  | 1         |
|                     |                |                  |           |