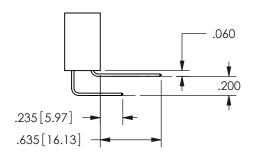

UCED, OR COPIED OR USED AS THE BASIS FOR THE MANUFACTURE OR SALE OF APPARATUS WITHOUT WRITTEN PERMISSION.

| JECTION A-A         |                |                  | 4 \\\-\\\ |
|---------------------|----------------|------------------|-----------|
| ACAD REFERENCE NO.  |                | 345-ENG-MASTER   |           |
| DRAWN: R.STA.MONICA |                | DATE:MAY.16/2017 |           |
| CHECKED:            |                | DATE:            |           |
| SCALE:              | NTS            | SHEET            | OF 2      |
| DRAWING             | G NUMBER       |                  | ISSUE     |
| 3                   | 345-ENG-MASTER |                  | 1         |
|                     |                |                  |           |

SECTION A\_A



ISSUE NUMBER ORIGINAL

1









**Contact Code 558** 

Contact Code 559

**Contact Code 560** 

INSULATOR MATERIAL: THERMOPLASTIC POLYESTER, UL 94V-0 DAP MATERIAL AVAILABLE UPON REQUEST

CONTACT MATERIAL; COPPER ALLOY CONTACT PLATING: GOLD ON THE MATING AREA, TIN PLATING ON THE CONTACT TAILS, NICKEL UNDERPLATE

## 345/395 SERIES CARD EDGE CONNECTOR CONTACT CODE 555,556,558,559,560 DIMENSIONS

YOUR CONNECTION TO QUALITY & SERVICE

**EDAC INC** TORONTO, ONTARIO CANADA

THESE DRAWINGS AND SPECIFICATIONS ARE THE PROPERTY OF EDAC INC.,AND SHALL NOT BE REPRODUCED, OR COPIED OR USED AS THE BASIS FOR THE MANUFACTURE OR SALE OF APPARATUS WITHOUT WRITTEN PERMISSION.

|  | ACAD REFERENCE NO.  | RENCE NO. 345-ENG-MASTER |  |  |
|--|---------------------|--------------------------|--|--|
|  | DRAWN: R.STA.MONICA | DATE:MAY.16/2