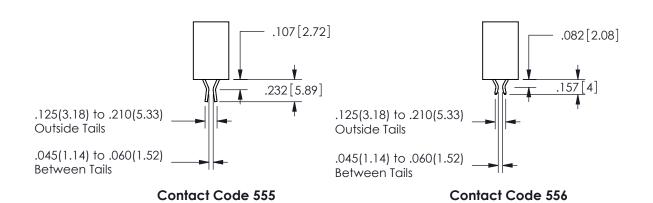

## 345/395 SERIES CARD EDGE CONNECTOR CONTACT CODE 555,556,558,559,560 DIMENSIONS

YOUR CONNECTION TO QUALITY & SERVICE

**EDAC INC** TORONTO, ONTARIO CANADA

THESE DRAWINGS AND SPECIFICATIONS ARE THE PROPERTY OF EDAC INC.,AND SHALL NOT BE REPRODUCED, OR COPIED OR USED AS THE BASIS FOR THE MANUFACTURE OR SALE OF APPARATUS WITHOUT WRITTEN PERMISSION.

| ACAD REFERENCE NO.  | 345-ENG-MASTER   |
|---------------------|------------------|
| DRAWN: R.STA.MONICA | DATE:MAY.16/2017 |
| CHECKED:            | DATE:            |
| SCALE: 1:1          | SHEET 2 OF 2     |
| DRAWING NUMBER      | ISSUE            |
| 345-ENG-MASTER      | 1                |