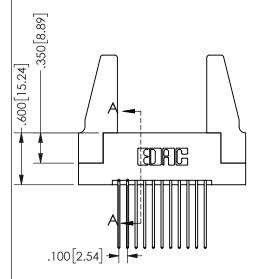

345/395 SERIES CARD EDGE CONNECTOR PART NUMBER: 345-022-541-288

YOUR CONNECTION TO QUALITY & SERVICE

**EDAC INC** TORONTO, ONTARIO CANADA

THESE DRAWINGS AND SPECIFICATIONS ARE THE PROPERTY OF EDAC INC.,AND SHALL NOT BE REPRODUCED, OR COPIED OR USED AS THE BASIS FOR THE MANUFACTURE OR SALE OF APPARATUS WITHOUT WRITTEN PERMISSION.

| 02011011717         |                  |  |
|---------------------|------------------|--|
| ACAD REFERENCE NO.  | 345-ENG-MASTER   |  |
| DRAWN: R.STA.MONICA | DATE:MAY.16/2017 |  |
| CHECKED:            | DATE:            |  |
| SCALE: NTS          | SHEET 1 OF 2     |  |
| DRAWING NUMBER      | ISSUE            |  |
| 345-ENG-MASTER      | 1                |  |