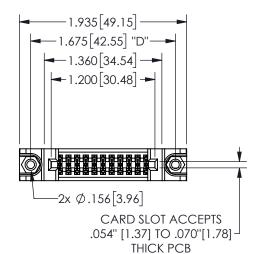

345/395 SERIES CARD EDGE CONNECTOR PART NUMBER: 345-022-541-288

YOUR CONNECTION TO QUALITY & SERVICE

**EDAC INC** TORONTO, ONTARIO CANADA

THESE DRAWINGS AND SPECIFICATIONS ARE THE PROPERTY OF EDAC INC.,AND SHALL NOT BE REPRODUCED, OR COPIED OR USED AS THE BASIS FOR THE MANUFACTURE OR SALE OF APPARATUS WITHOUT WRITTEN PERMISSION.

| 02011011717         |                  |  |
|---------------------|------------------|--|
| ACAD REFERENCE NO.  | 345-ENG-MASTER   |  |
| DRAWN: R.STA.MONICA | DATE:MAY.16/2017 |  |
| CHECKED:            | DATE:            |  |
| SCALE: NTS          | SHEET 1 OF 2     |  |
| DRAWING NUMBER      | ISSUE            |  |
| 345-ENG-MASTER      | 1                |  |