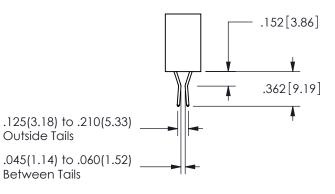

THIS IS A C.A.D. GENERATED DRAWING DO NOT MAKE MANUAL REVISIONS TO MASTER.

ISSUE NUMBER

ORIGINAL

1

Contact Dimensions: 541-Wire Wrap .025 Sq.(0.64 Sq.) - Tail LG=.750(19.05) .100 (2.54) Contact Spacing x .200 (5.08) Row Spacing