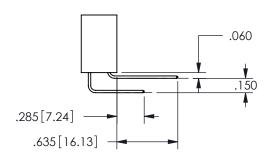

SECTION A-A

| .330[8.38]  | .160[4.06] |
|-------------|------------|
| CARD SLOT   | POINT OF   |
| .370[9.4]   | CONTACT    |
| .370[9.4] - |            |

ORIGINAL 1

ISSUE NUMBER

**Contact Code 558** 

Contact Code 559

Contact Code 560

INSULATOR MATERIAL: THERMOPLASTIC POLYESTER, UL 94V-0

DAP MATERIAL AVAILABLE UPON REQUEST

CONTACT MATERIAL; COPPER ALLOY

CONTACT PLATING: GOLD ON THE MATING AREA, TIN PLATING ON THE CONTACT TAILS, NICKEL UNDERPLATE

## 345/395 SERIES CARD EDGE CONNECTOR CONTACT CODE 555,556,558,559,560 DIMENSIONS

YOUR CONNECTION TO QUALITY & SERVICE

**EDAC INC** TORONTO, ONTARIO CANADA

THESE DRAWINGS AND SPECIFICATIONS ARE THE PROPERTY OF EDAC INC.,AND SHALL NOT BE REPRODUCED, OR COPIED OR USED AS THE BASIS FOR THE MANUFACTURE OR SALE OF APPARATUS WITHOUT WRITTEN PERMISSION.

| ACAD REFERENCE NO.  | 345-ENG-MASTER   |
|---------------------|------------------|
| DRAWN: R.STA.MONICA | DATE:MAY.16/2017 |
| CHECKED:            | DATE:            |
| SCALE: 1:1          | SHEET 2 OF 2     |
| DRAWING NUMBER      | ISSUE            |
| 345-ENG-MASTER      | 1                |