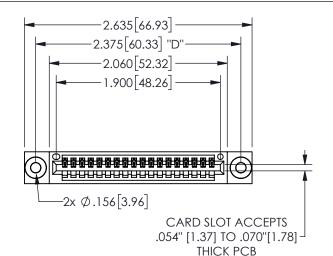

## 345/395 SERIES CARD EDGE CONNECTOR PART NUMBER: 345-018-540-103

YOUR CONNECTION TO QUALITY & SERVICE

**EDAC INC** TORONTO, ONTARIO CANADA

THESE DRAWINGS AND SPECIFICATIONS ARE THE PROPERTY OF EDAC INC.,AND SHALL NOT BE REPRODUCED, OR COPIED OR USED AS THE BASIS FOR THE MANUFACTURE OR SALE OF APPARATUS WITHOUT WRITTEN PERMISSION.

| 02011011717        |              |                  |       |
|--------------------|--------------|------------------|-------|
| ACAD REFERENCE NO. |              | 345-ENG-MASTER   |       |
| DRAWN:             | R.STA.MONICA | DATE:MAY.16/2017 |       |
| CHECKED:           |              | DATE:            |       |
| SCALE:             | NTS          | SHEET            | OF 2  |
| DRAWING NUMBER     |              |                  | ISSUE |
| 345-ENG-MASTER     |              |                  | 1     |