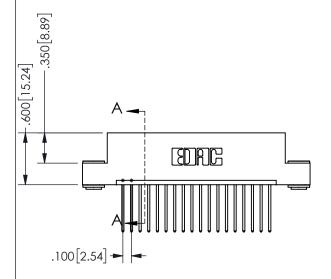

SECTION A-A

ORIGINAL 1

ISSUE NUMBER

**Contact Code 558** 

Contact Code 559

**Contact Code 560** 

INSULATOR MATERIAL: THERMOPLASTIC POLYESTER, UL 94V-0 DAP MATERIAL AVAILABLE UPON REQUEST

CONTACT MATERIAL; COPPER ALLOY CONTACT PLATING: GOLD ON THE MATING AREA, TIN PLATING ON THE CONTACT TAILS, NICKEL UNDERPLATE

345/395 SERIES CARD EDGE CONNECTOR CONTACT CODE 555,556,558,559,560 DIMENSIONS

YOUR CONNECTION TO QUALITY & SERVICE

**EDAC INC** TORONTO, ONTARIO CANADA

THESE DRAWINGS AND SPECIFICATIONS ARE THE PROPERTY OF EDAC INC.,AND SHALL NOT BE REPRODUCED, OR COPIED OR USED AS THE BASIS FOR THE MANUFACTURE OR SALE OF APPARATUS WITHOUT WRITTEN PERMISSION.

| ACAD REFERENCE NO. 345-ENG-MASTE |                  |        |  |
|----------------------------------|------------------|--------|--|
| DRAWN: R.STA.MONICA              | DATE:MAY.16/2017 |        |  |
| CHECKED:                         | DATE:            |        |  |
| SCALE: 1:1                       | SHEET            | 2 OF 2 |  |
| DRAWING NUMBER                   |                  | ISSUE  |  |
| 345-ENG-MASTER                   |                  | 1      |  |