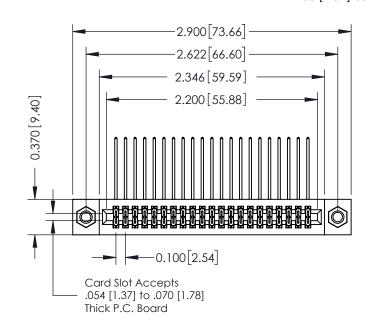

## **See Accompanying Pages for:**

- **Contact Bend Details**
- **Mounting Options**

342 / 392 Card Edge Connector Part Number: 342-042-559-207

YOUR CONNECTION TO QUALITY & SERVICE

342 ENG MASTER J.LEE DATE: OCT. 06/09 SHEET 1 OF 3 NTS