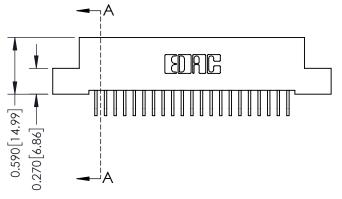

## **Mounting Option**

07-M3-0.5 Metric Threaded Inserts

## **Contact Detail**

559-90 Degree Bend (Code 541 Contacts) .100 [2.54] Contact Spacing x .200 [5.08] Row Spacing





## \_\_\_\_0.240[6.10] Point of Contact 0.410[10.41] SECTION A-A

## **See Accompanying Pages for:**

- **Contact Bend Details**
- **Mounting Options**

342 / 392 Card Edge Connector Part Number: 342-042-559-207

YOUR CONNECTION TO QUALITY & SERVICE

342 ENG MASTER J.LEE DATE: OCT. 06/09 SHEET 1 OF 3 NTS

342 Assembly

THIS IS A C.A.D. GENERATED DRAWING DO NOT MAKE MANUAL REVISIONS TO MASTER. ISSUE NUMBER

ORIGINAL

1



| 342 / 392 Series Card Edge Connector<br>Contact Bend Detail |                                                                                                                                                                                                  | ACAD REFERENCE NO. 342 ENG MASTER |             |                  |        |
|-----------------------------------