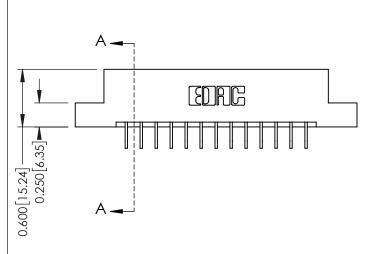

## **See Accompanying Pages for:**

- **Contact Bend Details**
- **Mounting Options**

| 337 / 387 Series Card Edge Connector |
|--------------------------------------|
| Part Number: 337-026-559-207         |

**EDAC INC** TORONTO, ONTARIO CANADA

THESE DRAWINGS AND SPECIFICATIONS ARE THE PROPERTY OF EDAC INC., AND SHALL NOT BE REPRODUCED, OR COPIED OR USED AS THE BASIS FOR THE MANUFACTURE OR SALE OF APPARATUS WITHOUT WRITTEN PERMISSION.

| ACAD REFERENCE NO. | 337 ENG MASTER   |  |  |
|--------------------|------------------|--|--|
| DRAWN: J.LEE       | DATE: OCT. 06/09 |  |  |
| CHECKED:           | DATE:            |  |  |
| SCALE: NTS         | SHEET 1 OF 3     |  |  |
| DRAWING NUMBER     | ISSUE            |  |  |
| 337 Assembly       | 1                |  |  |