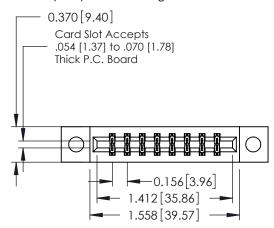

**Mounting Option** 

04-.156 (3.96) Dia. Mounting Holes

**Contact Detail** 

524-P.C. Tail .018 Sq.(0.46 Sq.) - Tail LG=.175(4.45) .156 [3.96] Contact Spacing x .200 [5.08] Row Spacing

THIS IS A C.A.D. GENERATED DRAWING DO NOT MAKE MANUAL REVISIONS TO MASTER.

ISSUE NUMBER

ORIGINAL

1

**See Accompanying Pages for:** 

- **Contact Bend Details**
- **Mounting Options**

| 337 / 387 Series Card Edge Connector |
|--------------------------------------|
| Part Number: 337-016-524-204         |