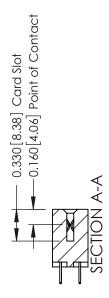

**Mounting Option** 

04-.156 (3.96) Dia. Mounting Holes

**Contact Detail** 

524-P.C. Tail .018 Sq.(0.46 Sq.) - Tail LG=.175(4.45) .156 [3.96] Contact Spacing x .200 [5.08] Row Spacing

THIS IS A C.A.D. GENERATED DRAWING DO NOT MAKE MANUAL REVISIONS TO MASTER.

ISSUE NUMBER

ORIGINAL

1

**See Accompanying Pages for:** 

- **Contact Bend Details**
- **Mounting Options**

| 337 / 387 Series Card Edge Connector |
|--------------------------------------|
| Part Number: 337-016-524-204         |