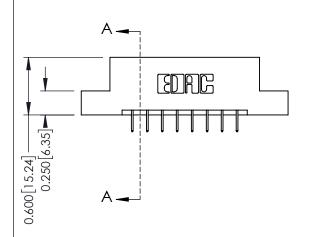

**Mounting Option** 

04-.156 (3.96) Dia. Mounting Holes

**Contact Detail** 

524-P.C. Tail .018 Sq.(0.46 Sq.) - Tail LG=.175(4.45) .156 [3.96] Contact Spacing x .200 [5.08] Row Spacing

THIS IS A C.A.D. GENERATED DRAWING DO NOT MAKE MANUAL REVISIONS TO MASTER.

ISSUE NUMBER

ORIGINAL

1

**See Accompanying Pages for:** 

- **Contact Bend Details**
- **Mounting Options**

| 337 / 387 Series Card Edge Connector |
|--------------------------------------|
| Part Number: 337-016-524-204         |