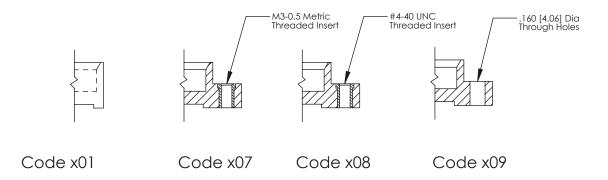

**Mounting Option** 01-No Mounting Lugs **Contact Detail** 

500-Wire Hole .050x.025(1.27x0.64) - Tail LG=.260(6.60) .100 [2.54] Contact Spacing x .300 [7.62] Row Spacing

0.600[15.24]

**See Accompanying Page for: Mounting Options** 