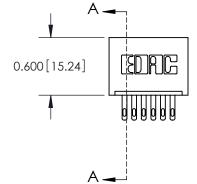

SECTION A-A

THIS IS A C.A.D. GENERATED DRAWING
DO NOT MAKE MANUAL REVISIONS TO MASTER.

SSUE NUMBER

DRIGINAL

1

|                  | 325 Card Edge Connector |                                                                                                                                                                                                 |         |             | ACAD REFERENCE NO. 325 ENG MASTER |           |  |  |
|------------------|-------------------------|-------------------------------------------------------------------------------------------------------------------------------------------------------------------------------------------------|---------|-------------|-----------------------------------|-----------|--|--|
| Mounting Options |                         |                                                                                                                                                                                                 | DRAWN:  | J.LEE       | DATE: O                           | CT. 06/09 |  |  |
|                  | Mourning Opnoris        |                                                                                                                                                                                                 |         | CHECKED:    |                                   | DATE:     |  |  |
|                  | TORONTO, ONTARIO CANADA | THESE DRAWINGS AND SPECIFICATIONS ARE THE PROPERTY OF EDAC INC.,AND SHALL NOT BE REPRODUCED,OR COPIED OR USED AS THE BASIS FOR THE MANUFACTURE OR SALE OF APPARATUS WITHOUT WRITTEN PERMISSION. | SCALE:  | NTS         | SHEET 2                           | 2 OF 2    |  |  |
|                  |                         |                                                                                                                                                                                                 | DRAWING | NUMBER      |                                   | ISSUE     |  |  |
|                  |                         |                                                                                                                                                                                                 | 3       | 25 Assembly |                                   | 1         |  |  |