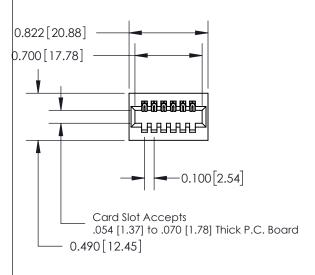

| 325 Card Edge Connector      |
|------------------------------|
| Part Number: 325-006-500-101 |

YOUR CONNECTION TO QUALITY & SERVICE

CANADA

WITHOUT WRITTEN PERMISSION.

|   | ACAD REFERENCE NO | . 325 ENG MASTER |  |  |  |  |
|---|-------------------|------------------|--|--|--|--|
|   | DRAWN: J.LEE      | DATE: OCT. 06/09 |  |  |  |  |
|   | CHECKED:          | DATE:            |  |  |  |  |
|   | SCALE: NTS        | SHEET 1 OF 2     |  |  |  |  |
| D | DRAWING NUMBER    | ISSUE            |  |  |  |  |
|   | 325 Assembly      | 1                |  |  |  |  |