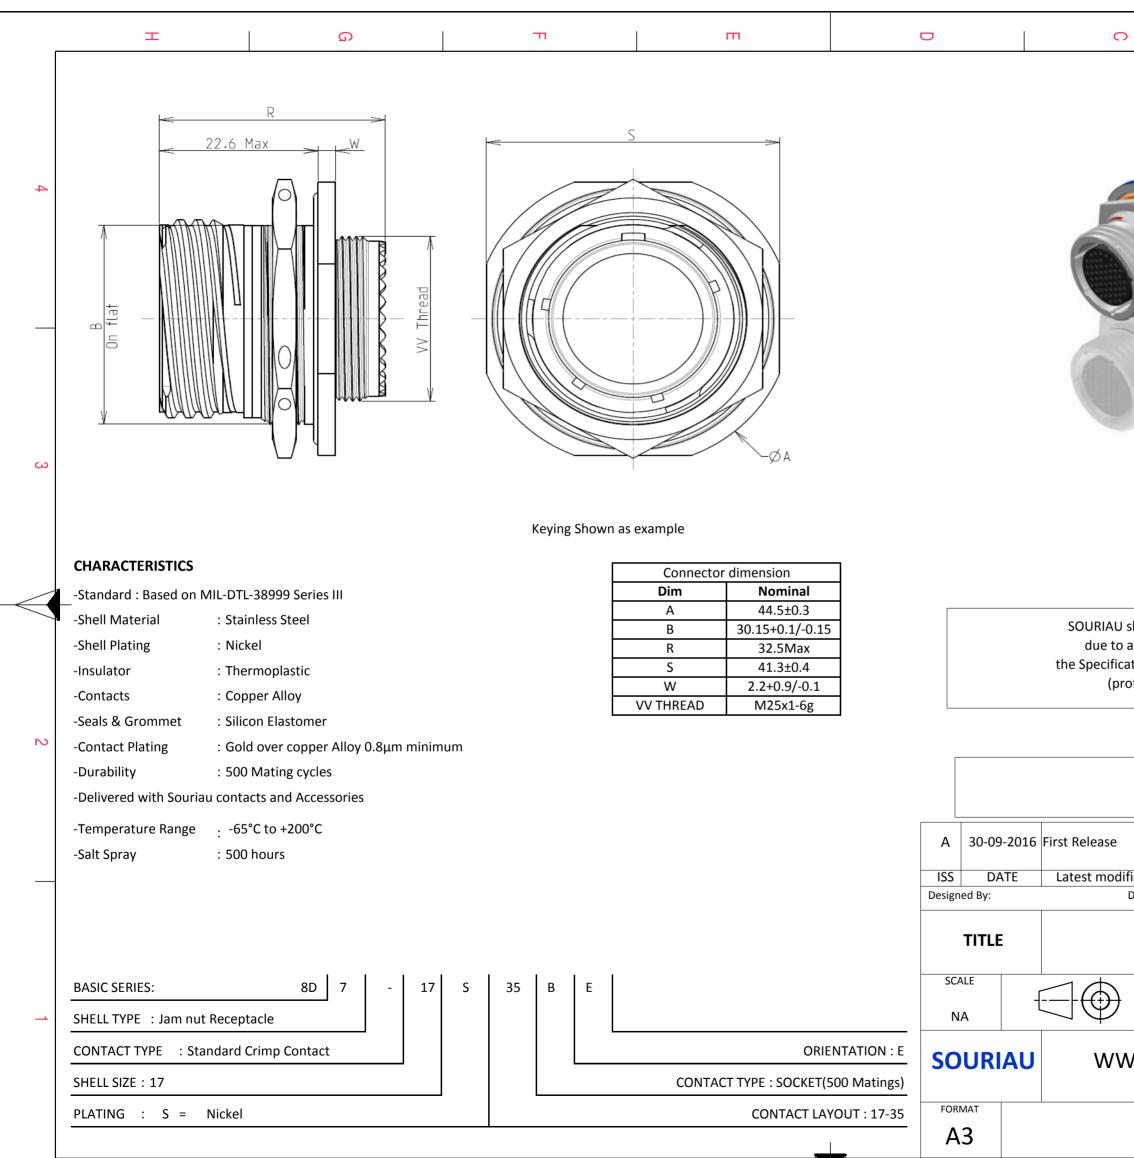

F

Е

D

Н

G

| a use of the Products which does not comply with cations issued by either of the Parties or by a third party rofessional recommendation, technical notice.)       2 <ul> <li></li></ul>                                                                                                                                                                                                                                                                                                                                                                                                                                                                                                                                                                                                                                                                                                                                                                                                                                                                                                                                                                                                                                                                                                                                                                                                                                                                                                                                                                                                                                                                                                                                                                                                                                                                                                                                                                                                                         |                                                        |            |       |        |   |  |  |  |
|-----------------------------------------------------------------------------------------------------------------------------------------------------------------------------------------------------------------------------------------------------------------------------------------------------------------------------------------------------------------------------------------------------------------------------------------------------------------------------------------------------------------------------------------------------------------------------------------------------------------------------------------------------------------------------------------------------------------------------------------------------------------------------------------------------------------------------------------------------------------------------------------------------------------------------------------------------------------------------------------------------------------------------------------------------------------------------------------------------------------------------------------------------------------------------------------------------------------------------------------------------------------------------------------------------------------------------------------------------------------------------------------------------------------------------------------------------------------------------------------------------------------------------------------------------------------------------------------------------------------------------------------------------------------------------------------------------------------------------------------------------------------------------------------------------------------------------------------------------------------------------------------------------------------------------------------------------------------------------------------------------------------|--------------------------------------------------------|------------|-------|--------|---|--|--|--|
| Image: Star Steel Receptacle 8D series       MOD N°         Infication - by       MOD N°         Date:       Customer to the product set of the second | ר <b>כ</b>                                             | Ξ          | :     | Þ      |   |  |  |  |
| LAYOUT SHOWN AS EXAMPLE       Image of the products which does not comply with cations issued by either of the Parties or by a third party rofessional recommendation, technical notice.)       Image of the products which does not comply with cations issued by either of the Parties or by a third party rofessional recommendation, technical notice.)       Image of the products which does not comply with cations issued by either of the Parties or by a third party rofessional recommendation, technical notice.)       Image of the products which does not comply with cations issued by either of the Parties or by a third party rofessional recommendation, technical notice.)       Image of the products which does not comply with cations issued by either of the Parties or by a third party rofessional recommendation.       Image of the parties or by a third party rofessional recommendation.         Iffication - by       Image of the product or communicated without permission       Image of the produced or communicated without permission       Image of the produced or communicated without permission                                                                                                                                                                                                                                                                                                                                                                                                                                                                                                                                                                                                                                                                                                                                                                                                                                                                   |                                                        |            |       |        |   |  |  |  |
| a use of the Products which does not comply with<br>cations issued by either of the Parties or by a third party<br>rofessional recommendation, technical notice.)       2 <u>Country</u> Jurisdiction & Control List<br><u>FR</u> Not Listed        2 <u>PN: 8D717S35BE</u> MOD N° <u>Infication - by</u> MOD N°        MOD N°          Date: <u>CUSTOMER DRAWING</u> MOD N°          Stainless Steel Receptacle 8D series <u>Stainless Steel Receptacle 8D series               <u>SOURIAU.COM</u> <u>WW.SOURIAU.COM</u> <u>This document is the property of SOURIAU             it must not be reproduced or communicated without permission               SHEET             <u>1/2    </u></u></u>                                                                                                                                                                                                                                                                                                                                                                                                                                                                                                                                                                                                                                                                                                                                                                                                                                                                                                                                                                                                                                                                                                                                                                                                                                                                                                           | LAYOUT SHOWN AS EXA                                    | AMPLE      |       |        | 3 |  |  |  |
| CUSTOMER DRAWING         Stainless Steel Receptacle 8D series         General linear<br>Tolerances:       NPRDS / PROJECT         ±       859         WW.SOURIAU.COM       This document is the property of<br>SOURIAU<br>it must not be reproduced or<br>communicated without permission       SHEET<br>1/2                                                                                                                                                                                                                                                                                                                                                                                                                                                                                                                                                                                                                                                                                                                                                                                                                                                                                                                                                                                                                                                                                                                                                                                                                                                                                                                                                                                                                                                                                                                                                                                                                                                                                                    | FR Not Listed                                          |            |       |        |   |  |  |  |
| Stainless Steel Receptacle 8D series         General linear<br>Tolerances:       NPRDS / PROJECT         ±       859         WW.SOURIAU.COM       This document is the property of<br>SOURIAU         NWN.SOURIAU.COM       it must not be reproduced or<br>communicated without permission         SOURIAU DRG N°<br>8D717S35BE-C       SHEET<br>1/2                                                                                                                                                                                                                                                                                                                                                                                                                                                                                                                                                                                                                                                                                                                                                                                                                                                                                                                                                                                                                                                                                                                                                                                                                                                                                                                                                                                                                                                                                                                                                                                                                                                           | lification - by                                        |            |       | MOD N° |   |  |  |  |
| Tolerances:     859       ±     This document is the property of SOURIAU it must not be reproduced or communicated without permission       SOURIAU DRG N°     SHEET 1/2                                                                                                                                                                                                                                                                                                                                                                                                                                                                                                                                                                                                                                                                                                                                                                                                                                                                                                                                                                                                                                                                                                                                                                                                                                                                                                                                                                                                                                                                                                                                                                                                                                                                                                                                                                                                                                        |                                                        | el Recepta |       | G      | - |  |  |  |
| SOURIAU.COM       SOURIAU         it must not be reproduced or communicated without permission         SOURIAU DRG N°       SHEET         8D717S35BE-C       1/2                                                                                                                                                                                                                                                                                                                                                                                                                                                                                                                                                                                                                                                                                                                                                                                                                                                                                                                                                                                                                                                                                                                                                                                                                                                                                                                                                                                                                                                                                                                                                                                                                                                                                                                                                                                                                                                | Tolerances:                                            |            |       |        | 1 |  |  |  |
| 8D717S35BE-C 1/2                                                                                                                                                                                                                                                                                                                                                                                                                                                                                                                                                                                                                                                                                                                                                                                                                                                                                                                                                                                                                                                                                                                                                                                                                                                                                                                                                                                                                                                                                                                                                                                                                                                                                                                                                                                                                                                                                                                                                                                                | WW.SOURIAU.COM SOURIAU<br>it must not be reproduced or |            |       |        |   |  |  |  |
|                                                                                                                                                                                                                                                                                                                                                                                                                                                                                                                                                                                                                                                                                                                                                                                                                                                                                                                                                                                                                                                                                                                                                                                                                                                                                                                                                                                                                                                                                                                                                                                                                                                                                                                                                                                                                                                                                                                                                                                                                 | SOURIAU I                                              | 1          | SHEET | 1      |   |  |  |  |
| C B A                                                                                                                                                                                                                                                                                                                                                                                                                                                                                                                                                                                                                                                                                                                                                                                                                                                                                                                                                                                                                                                                                                                                                                                                                                                                                                                                                                                                                                                                                                                                                                                                                                                                                                                                                                                                                                                                                                                                                                                                           | 8D717S3                                                | 5BE-C      |       | 1/2    |   |  |  |  |
|                                                                                                                                                                                                                                                                                                                                                                                                                                                                                                                                                                                                                                                                                                                                                                                                                                                                                                                                                                                                                                                                                                                                                                                                                                                                                                                                                                                                                                                                                                                                                                                                                                                                                                                                                                                                                                                                                                                                                                                                                 |                                                        | В          |       | Α      |   |  |  |  |
|                                                                                                                                                                                                                                                                                                                                                                                                                                                                                                                                                                                                                                                                                                                                                                                                                                                                                                                                                                                                                                                                                                                                                                                                                                                                                                                                                                                                                                                                                                                                                                                                                                                                                                                                                                                                                                                                                                                                                                                                                 |                                                        |            |       |        |   |  |  |  |