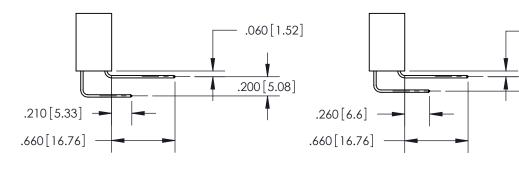

THIS IS A C.A.D. GENERATED DRAWING DO NOT MAKE MANUAL REVISIONS TO MASTER.

ISSUE NUMBER

.165[4.19]

ORIGINAL

1

.060 [1.52] .150 [3.81] .125(3.18) to .210(5.33)

.375 [9.54] .125(3.18) to .210(5.33)

**Contact Code 558** 

**Contact Code 559** 

**Contact Code 560** 

INSULATOR MATERIAL: THERMOPLASTIC POLYESTER, UL 94V-0 CONTACT MATERIAL; COPPER, NICKEL, TIN ALLOY CA-725 CONTACT PLATING: GOLD ON THE MATING AREA, TIN-LEAD ON THE CONTACT TAILS, NICKEL UNDERPLATE

**Outside Tails** 

**Outside Tails** 

| ACAD REFERENCE NO. |       | 846-ENG-MASTER |           |
|--------------------|-------|----------------|-----------|
| DRAWN:             | J.LEE | DATE: AF       | PR. 22/09 |
| CHECKED:           |       | DATE:          |           |
| SCALE:             | 1:1   | SHEET          | 2 OF 2    |
| DRAWING N          | UMBER |                | ISSUE     |