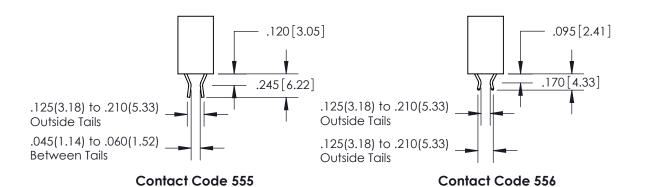

THIS IS A C.A.D. GENERATED DRAWING DO NOT MAKE MANUAL REVISIONS TO MASTER.

ISSUE NUMBER

.165[4.19]

ORIGINAL

1

.060 [1.52] .150 [3.81] .125(3.18) to .210(5.33)

.375 [9.54] .125(3.18) to .210(5.33)

**Contact Code 558** 

**Contact Code 559** 

**Contact Code 560** 

INSULATOR MATERIAL: THERMOPLASTIC POLYESTER, UL 94V-0 CONTACT MATERIAL; COPPER, NICKEL, TIN ALLOY CA-725 CONTACT PLATING: GOLD ON THE MATING AREA, TIN-LEAD ON THE CONTACT TAILS, NICKEL UNDERPLATE

## 846/896 SERIES HIGH TEMP CARD EDGE CONNECTOR CONTACT CODE 555,556,558,559,560 DIMENSIONS

YOUR CONNECTION TO QUALITY & SERVICE

**EDAC INC** TORONTO, ONTARIO CANADA

THESE DRAWINGS AND SPECIFICATIONS ARE THE PROPERTY OF EDAC INC.,AND SHALL NOT BE REPRODUCED, OR COPIED OR USED AS THE BASIS FOR THE MANUFACTURE OR SALE OF APPARATUS WITHOUT WRITTEN PERMISSION.

**Outside Tails** 

**Outside Tails** 

| ACAD REFERENCE NO. |       | 846-ENG-MASTER |           |
|--------------------|-------|----------------|-----------|
| DRAWN:             | J.LEE | DATE: AF       | PR. 22/09 |
| CHECKED:           |       | DATE:          |           |
| SCALE:             | 1:1   | SHEET          | 2 OF 2    |
| DRAWING N          | UMBER |                | ISSUE     |