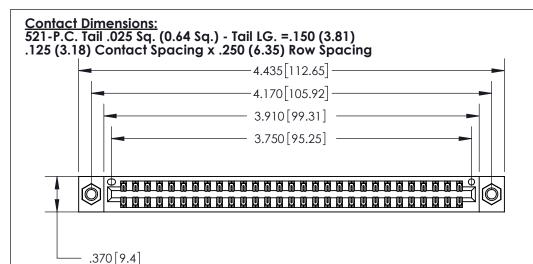

THIS IS A C.A.D. GENERATED DRAWING DO NOT MAKE MANUAL REVISIONS TO MASTER.

ORIGINAL

Card Slot Accepts .054 [1.37] to .070 [1.78] Thick P.C. Board .330 [8.38] Card Slot

.160 [4.07] Point of Contact -

INSULATOR MATERIAL: THERMOPLASTIC POLYESTER, UL 94V-0 CONTACT MATERIAL; COPPER, NICKEL, TIN ALLOY CA-725 CONTACT PLATING: GOLD ON THE MATING AREA, TIN-LEAD

ON THE CONTACT TAILS, NICKEL UNDERPLATE

| 846/896 SERIES HIGH TEMP CARD EDGE CONNECTOR | R |
|----------------------------------------------|---|
| PART NUMBER: 896-058-521-807                 |   |

YOUR CONNECTION TO QUALITY & SERVICE

**EDAC INC** TORONTO, ONTARIO CANADA

THESE DRAWINGS AND SPECIFICATIONS ARE THE PROPERTY OF EDAC INC., AND SHALL NOT BE REPRODUCED, OR COPIED OR USED AS THE BASIS FOR THE MANUFACTURE OR SALE OF APPARATUS WITHOUT WRITTEN PERMISSION.

| ACAD REFERENCE NO. | 846-ENG-MASTER   |  |
|--------------------|------------------|--|
| DRAWN: J.LEE       | DATE: APR. 22/09 |  |
| CHECKED:           | DATE:            |  |
| SCALE: 1:1         | SHEET 1 OF 2     |  |
| DRAWING NUMBER     | ISSUE            |  |
| 846-ENG-MASTER     | 1                |  |