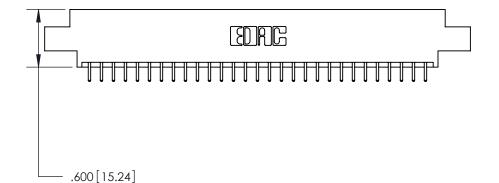

THIS IS A C.A.D. GENERATED DRAWING DO NOT MAKE MANUAL REVISIONS TO MASTER.

ORIGINAL

Card Slot Accepts .054 [1.37] to .070 [1.78] Thick P.C. Board .330 [8.38] Card Slot

.160 [4.07] Point of Contact -

INSULATOR MATERIAL: THERMOPLASTIC POLYESTER, UL 94V-0 CONTACT MATERIAL; COPPER, NICKEL, TIN ALLOY CA-725 CONTACT PLATING: GOLD ON THE MATING AREA, TIN-LEAD

ON THE CONTACT TAILS, NICKEL UNDERPLATE

| 846/896 SERIES HIGH TEMP CARD EDGE CONNECTOR | R |
|----------------------------------------------|---|
| PART NUMBER: 896-058-521-807                 |   |

YOUR CONNECTION TO QUALITY & SERVICE

**EDAC INC** TORONTO, ONTARIO CANADA

THESE DRAWINGS AND SPECIFICATIONS ARE THE PROPERTY OF EDAC INC., AND SHALL NOT BE REPRODUCED, OR COPIED OR USED AS THE BASIS FOR THE MANUFACTURE OR SALE OF APPARATUS WITHOUT WRITTEN PERMISSION.

| ACAD REFERENCE NO. | 846-ENG-MASTER   |  |
|--------------------|------------------|--|
| DRAWN: J.LEE       | DATE: APR. 22/09 |  |
| CHECKED:           | DATE:            |  |
| SCALE: 1:1         | SHEET 1 OF 2     |  |
| DRAWING NUMBER     | ISSUE            |  |
| 846-ENG-MASTER     | 1                |  |