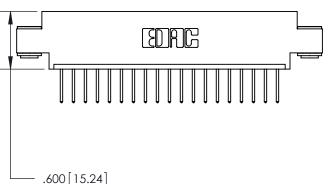

Card Slot Accepts .054 [1.37] to .070 [1.78] Thick P.C. Board ISSUE NUMBER

ORIGINAL

846/896 SERIES HIGH TEMP CARD EDGE CONNECTOR PART NUMBER: 896-019-526-603

YOUR CONNECTION TO QUALITY & SERVICE

**EDAC INC** TORONTO, ONTARIO CANADA