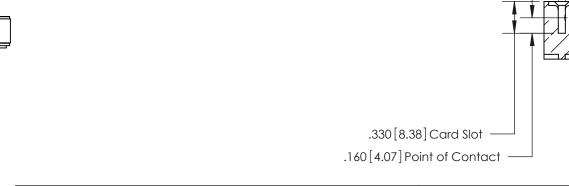

Card Slot Accepts .054 [1.37] to .070 [1.78] Thick P.C. Board ISSUE NUMBER

ORIGINAL

846/896 SERIES HIGH TEMP CARD EDGE CONNECTOR PART NUMBER: 896-019-526-603

YOUR CONNECTION TO QUALITY & SERVICE

**EDAC INC** TORONTO, ONTARIO CANADA