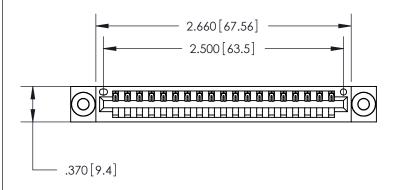

<u>Contact Dimensions:</u> 526-P.C. Tail .018 Sq. (0.46 Sq.) - Tail LG. =.350 (8.89) .125 (3.18) Contact Spacing x .250 (6.35) Row Spacing

THIS IS A C.A.D. GENERATED DRAWING DO NOT MAKE MANUAL REVISIONS TO MASTER.

Card Slot Accepts .054 [1.37] to .070 [1.78] Thick P.C. Board ISSUE NUMBER

ORIGINAL

846/896 SERIES HIGH TEMP CARD EDGE CONNECTOR PART NUMBER: 896-019-526-603

YOUR CONNECTION TO QUALITY & SERVICE

**EDAC INC** TORONTO, ONTARIO CANADA