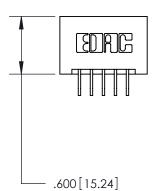

846/896 SERIES HIGH TEMP CARD EDGE CONNECTOR PART NUMBER: 896-010-559-201

YOUR CONNECTION TO QUALITY & SERVICE

**EDAC INC** TORONTO, ONTARIO CANADA

THESE DRAWINGS AND SPECIFICATIONS ARE THE PROPERTY OF EDAC INC.,AND SHALL NOT BE REPRODUCED, OR COPIED OR USED AS THE BASIS FOR THE MANUFACTURE OR SALE OF APPARATUS WITHOUT WRITTEN PERMISSION.

ISSUE NUMBER

ORIGINAL

INSULATOR MATERIAL: THERMOPLASTIC POLYESTER, UL 94V-0 CONTACT MATERIAL; COPPER, NICKEL, TIN ALLOY CA-725 CONTACT PLATING: GOLD ON THE MATING AREA, TIN-LEAD

ON THE CONTACT TAILS, NICKEL UNDERPLATE