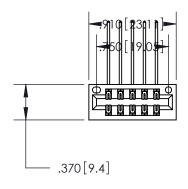

846/896 SERIES HIGH TEMP CARD EDGE CONNECTOR PART NUMBER: 896-010-559-201

YOUR CONNECTION TO QUALITY & SERVICE

**EDAC INC** TORONTO, ONTARIO CANADA

THESE DRAWINGS AND SPECIFICATIONS ARE THE PROPERTY OF EDAC INC.,AND SHALL NOT BE REPRODUCED, OR COPIED OR USED AS THE BASIS FOR THE MANUFACTURE OR SALE OF APPARATUS WITHOUT WRITTEN PERMISSION.

ISSUE NUMBER

ORIGINAL

INSULATOR MATERIAL: THERMOPLASTIC POLYESTER, UL 94V-0 CONTACT MATERIAL; COPPER, NICKEL, TIN ALLOY CA-725 CONTACT PLATING: GOLD ON THE MATING AREA, TIN-LEAD

ON THE CONTACT TAILS, NICKEL UNDERPLATE