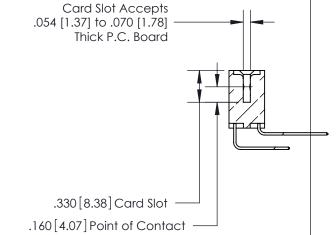

<u>Contact Dimensions:</u>
559-90 Degree Bend (Code 541 Contacts)
See Sheet 2 for Contact Code 555, 556, 558, 559, 560 Dimensions

THIS IS A C.A.D. GENERATED DRAWING DO NOT MAKE MANUAL REVISIONS TO MASTER.

THIS IS A C.A.D. GENERATED DRAWING DO NOT MAKE MANUAL REVISIONS TO MASTER.

ISSUE NUMBER

.165[4.19]

.375 [9.54]

ORIGINAL

1

.060 [1.52] .125(3.18) to .210(5.33) **Outside Tails** .125(3.18) to .210(5.33) **Outside Tails** 

**Contact Code 560** 

INSULATOR MATERIAL: THERMOPLASTIC POLYESTER, UL 94V-0 CONTACT MATERIAL; COPPER, NICKEL, TIN ALLOY CA-725 CONTACT PLATING: GOLD ON THE MATING AREA, TIN-LEAD ON THE CONTACT TAILS, NICKEL UNDERPLATE

**Contact Code 558** 

## 846/896 SERIES HIGH TEMP CARD EDGE CONNECTOR CONTACT CODE 555,556,558,559,560 DIMENSIONS

.150 [3.81]

YOUR CONNECTION TO QUALITY & SERVICE

**Contact Code 559** 

**EDAC INC** TORONTO, ONTARIO CANADA

THESE DRAWINGS AND SPECIFICATIONS ARE THE PROPERTY OF EDAC INC.,AND SHALL NOT BE REPRODUCED, OR COPIED OR USED AS THE BASIS FOR THE MANUFACTURE OR SALE OF APPARATUS WITHOUT WRITTEN PERMISSION.