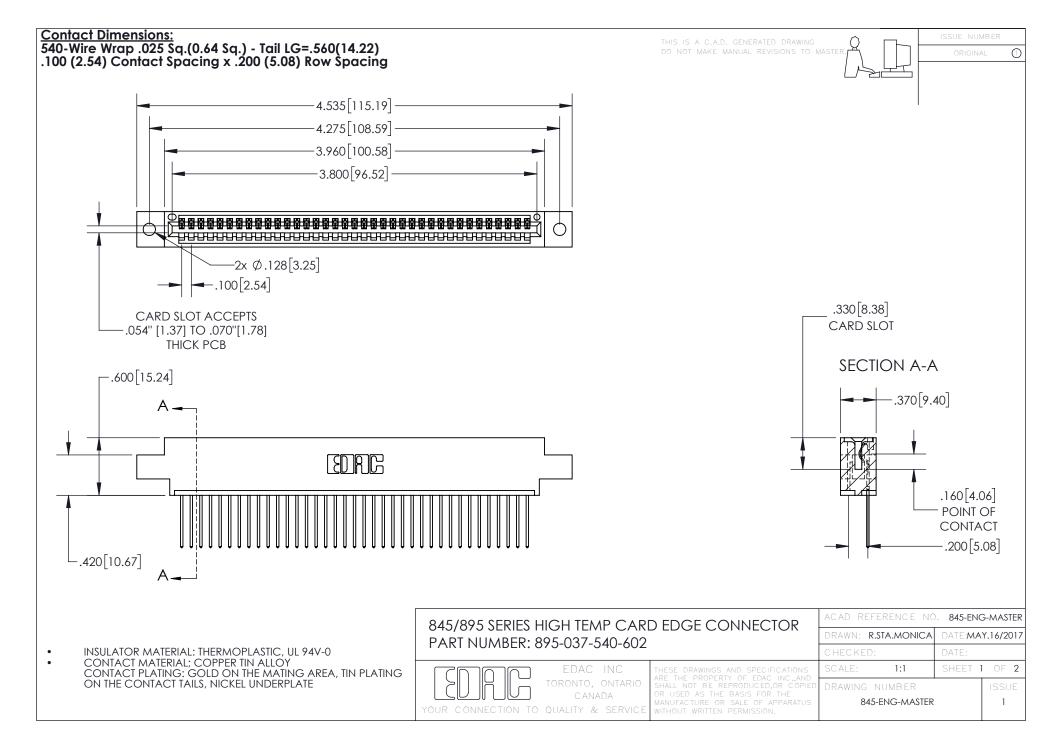

INSULATOR MATERIAL: THERMOPLASTIC POLYESTER, UL 94V-0 DAP MATERIAL AVAILABLE UPON REQUEST

**Contact Code 558** 

CONTACT MATERIAL; COPPER ALLOY CONTACT PLATING: GOLD ON THE MATING AREA, TIN PLATING ON THE CONTACT TAILS, NICKEL UNDERPLATE

## 845/895 SERIES HIGH TEMP CARD EDGE CONNECTOR CONTACT CODE 555,556,558,559,560 DIMENSIONS

YOUR CONNECTION TO QUALITY & SERVICE

Contact Code 559

|   | ACAD REFERENCE NO. 845-ENG-MASTER |                  |  |
|---|-----------------------------------|------------------|--|
|   | DRAWN: R.STA.MONICA               | DATE:MAY.16/2017 |  |
|   | CHECKED:                          | DATE:            |  |
|   | SCALE: 1:1                        | SHEET 2 OF 2     |  |
| D | DRAWING NUMBER                    | ISSUE            |  |

Contact Code 560

845-ENG-MASTER