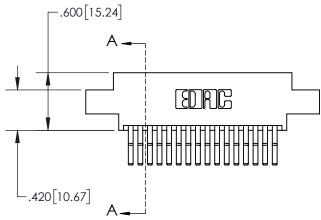

## **Contact Dimensions:**

560-Extender Board Bend (Code 523 Contacts) See Sheet 2 for Contact Code 555, 556, 558, 559, 560 Dimensions

INSULATOR MATERIAL: THERMOPLASTIC, UL 94V-0

845/895 SERIES HIGH TEMP CARD EDC PART NUMBER: 895-032-560-807

YOUR CONNECTION TO QUALITY & SERVICE

CONTACT MATERIAL; COPPER TIN ALLOY
CONTACT PLATING: GOLD ON THE MATING AREA, TIN PLATING
ON THE CONTACT TAILS, NICKEL UNDERPLATE

| .330[8.38]<br>CARD SLOT                    |
|--------------------------------------------|
| SECTION A-A                                |
| .370[9.40]                                 |
| .160[4.06] — POINT OF CONTACT — .200[5.08] |