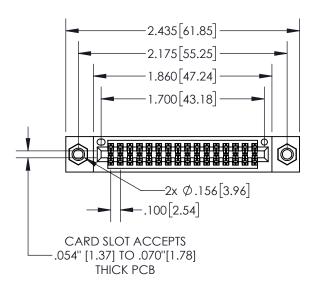

## **Contact Dimensions:**

560-Extender Board Bend (Code 523 Contacts) See Sheet 2 for Contact Code 555, 556, 558, 559, 560 Dimensions

INSULATOR MATERIAL: THERMOPLASTIC, UL 94V-0

845/895 SERIES HIGH TEMP CARD EDC PART NUMBER: 895-032-560-807

YOUR CONNECTION TO QUALITY & SERVICE

CONTACT MATERIAL; COPPER TIN ALLOY
CONTACT PLATING: GOLD ON THE MATING AREA, TIN PLATING
ON THE CONTACT TAILS, NICKEL UNDERPLATE

| .330[8.38]<br>CARD SLOT                    |
|--------------------------------------------|
| SECTION A-A                                |
| .370[9.40]                                 |
| .160[4.06] — POINT OF CONTACT — .200[5.08] |