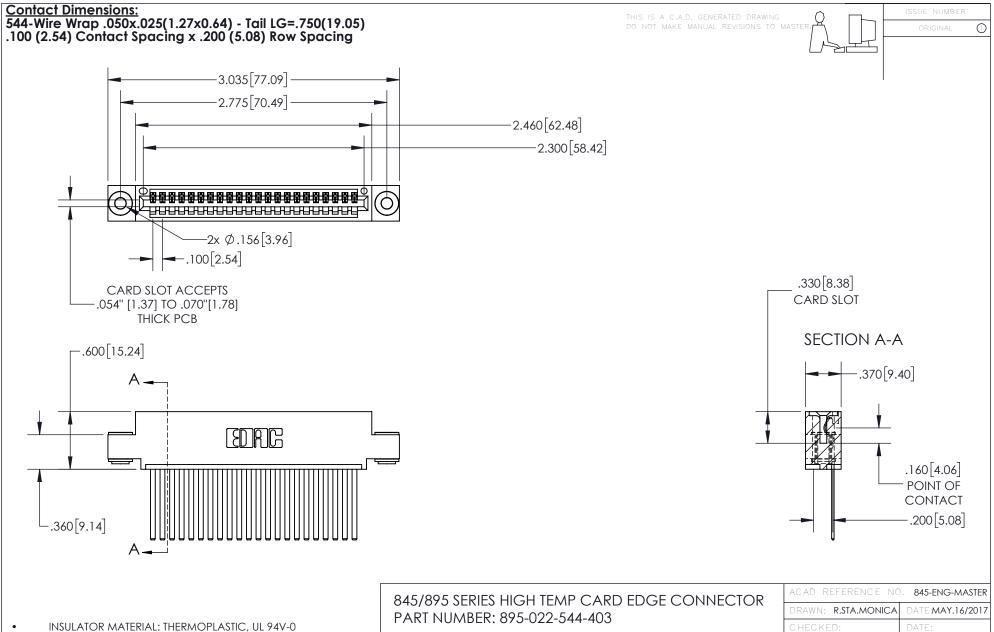

## 845/895 SERIES HIGH TEMP CARD EDGE CONNECTOR CONTACT CODE 555,556,558,559,560 DIMENSIONS

YOUR CONNECTION TO QUALITY & SERVICE

Contact Code 559

|   | ACAD REFERENCE NO. 845-ENG-MASTER |                  |  |
|---|-----------------------------------|------------------|--|
|   | DRAWN: R.STA.MONICA               | DATE:MAY.16/2017 |  |
|   | CHECKED:                          | DATE:            |  |
|   | SCALE: 1:1                        | SHEET 2 OF 2     |  |
| D | DRAWING NUMBER                    | ISSUE            |  |