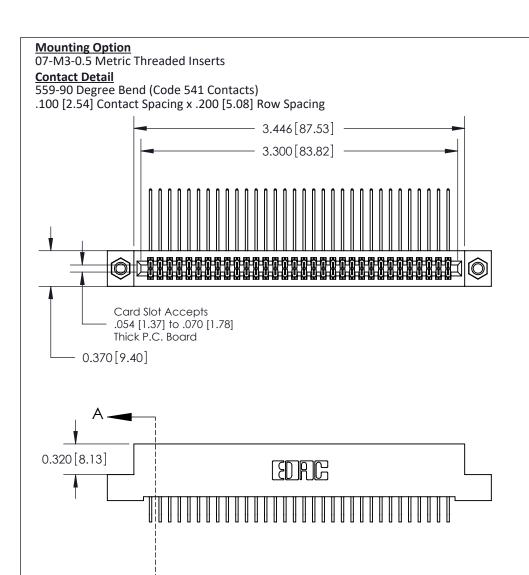

THIS IS A C.A.D. GENERATED DRAWING DO NOT MAKE MANUAL REVISIONS TO MASTER

ISSUE NUMBER

ORIGINAL

1

| 842/892 Series High Temp Card Edge Co<br>Mounting Options  | DRAWN: J.LEE DATE: OCT. 06/09  CHECKED: DATE: |
|------------------------------------------------------------|-----------------------------------------------|
| EDAC INC THESE DRAWINGS AND S ARE THE PROPERTY OF          |                                               |
|                                                            | DUCED,OR COPIED DRAWING NUMBER ISSUE          |
| YOUR CONNECTION TO QUALITY & SERVICE WITHOUT WRITTEN PERMI |                                               |