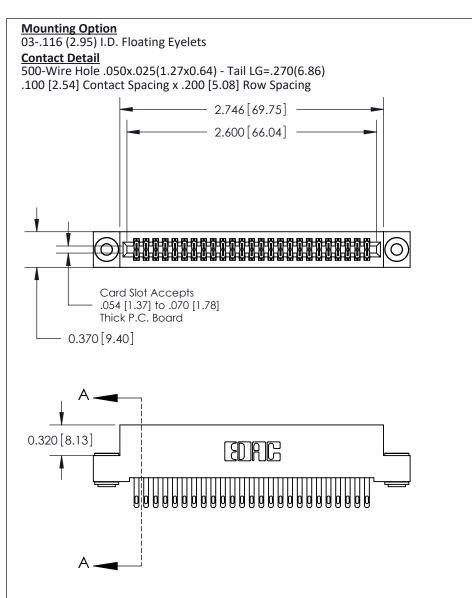

.240 [6.10] Point of Contact-

842/892 Series High Temp Card Edge Connector Part Number: 892-050-500-203

CANADA

SHEET 1 OF 3 NTS 842 Assembly

842 ENG MASTER

DATE: OCT. 06/09

SECTION A-A

J.LEE