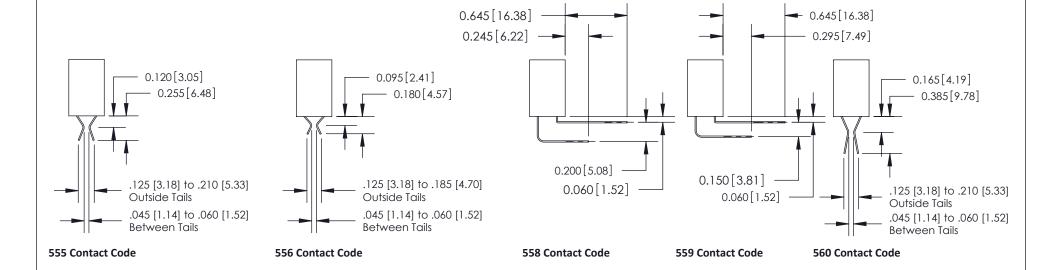

**Contact Bend Details Mounting Options** 

**See Accompanying Pages for:** 

YOUR CONNECTION TO QUALITY & SERVICE

THIS IS A C.A.D. GENERATED DRAWING DO NOT MAKE MANUAL REVISIONS TO MASTER

ORIGINAL (1)

| 842/892 Series High Temp Card Edge Connector<br>Contact Bend Detail |                                                                                                                                                                                               | ACAD REFERENCE NO. 842 ENG MASTER |              |                         |        |  |
|---------------------------------------------------------------------|-----------------------------------------------------------------------------------------------------------------------------------------------------------------------------------------------|-----------------------------------|--------------|-------------------------|--------|--|
|                                                                     |                                                                                                                                                                                               | DRAWN:                            | J.LEE        | DATE: <b>OCT. 06/09</b> |        |  |
|                                                                     |                                                                                                                                                                                               | CHECKED:                          |              | DATE:                   |        |  |
| TORONTO, ONTARIO                                                    | THESE DRAWINGS AND SPECIFICATIONS ARE THE PROPERTY OF EDAC INCAND SHALL NOT BE REPRODUCED,OR COPIED OR USED AS THE BASIS FOR THE MANUFACTURE OR SALE OF APPARATUS WITHOUT WRITTEN PERMISSION. | SCALE:                            | NTS          | SHEET :                 | 2 OF 3 |  |
|                                                                     |                                                                                                                                                                                               | DRAWING                           | NUMBER       |                         | ISSUE  |  |
| YOUR CONNECTION TO QUALITY & SERVICE                                |                                                                                                                                                                                               | 8                                 | 342 Assembly |                         | 1      |  |