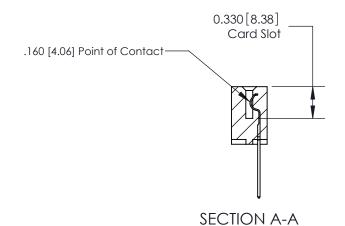

## **Contact Detail**

540-Wire Wrap .025 Sq.(0.64 Sq.) - Tail LG=.560(14.22)

.156 [3.96] Contact Spacing x .200 [5.08] Row Spacing

THIS IS A C.A.D. GENERATED DRAWING DO NOT MAKE MANUAL REVISIONS TO MASTER.

ISSUE NUMBER

ORIGINAL

1

|                     | 837/887 Series High Temp Card Edge Connector |                                                                                                                                                           | ACAD REFERENCE | NO. 837 EN       | 837 ENG MASTER |  |
|---------------------|----------------------------------------------|-----------------------------------------------------------------------------------------------------------------------------------------------------------|----------------|------------------|----------------|--|
| Contact Bend Detail |                                              | DRAWN: J.LEE                                                                                                                                              | DATE: OC       | DATE: OCT. 06/09 |                |  |
| Confact Bend Defail |                                              | CHECKED:                                                                                                                                                  | DATE:          | DATE:            |                |  |
|                     | EDAC INC                                     | RONTO, ONTARIO  CANADA  ARE THE PROPERTY OF EDAC INC.,AND SHALL NOT BE REPRODUCED,OR COPIED OR USED AS THE BASIS FOR THE MANUFACTURE OR SALE OF APPARATUS | SCALE: NTS     | SHEET            | 2 <b>OF</b> 2  |  |
|                     | TORONTO, ONTARIO                             |                                                                                                                                                           | DRAWING NUMBER |                  | ISSUE          |  |
|                     | YOUR CONNECTION TO QUALITY & SERVICE         |                                                                                                                                                           | 837 Assembly   |                  | 1              |  |