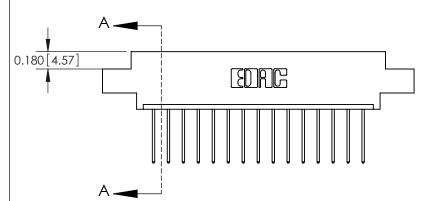

**Mounting Option** 

04-.156 (3.96) Dia. Mounting Holes

## **Contact Detail**

540-Wire Wrap .025 Sq.(0.64 Sq.) - Tail LG=.560(14.22)

.156 [3.96] Contact Spacing x .200 [5.08] Row Spacing





THIS IS A C.A.D. GENERATED DRAWING DO NOT MAKE MANUAL REVISIONS TO MASTER.



ISSUE NUMBER

ORIGINAL



**See Accompanying Pages for:** 

**Contact Bend Details** 

837/887 Series High Temp Card Edge Connector Part Number: 887-015-540-604

YOUR CONNECTION TO QUALITY & SERVICE

**EDAC INC** TORONTO, ONTARIO CANADA

THESE DRAWINGS AND SPECIFICATIONS ARE THE PROPERTY OF EDAC INC., AND SHALL NOT BE REPRODUCED, OR COPIED OR USED AS THE BASIS FOR THE MANUFACTURE OR SALE OF APPARATUS WITHOUT WRITTEN PERMISSION.

| ACAD REFERENCE NO. | 837 ENG MASTER   |  |  |
|--------------------|------------------|--|--|
| DRAWN: J.LEE       | DATE: OCT. 06/09 |  |  |
| CHECKED:           | DATE:            |  |  |
| SCALE: NTS         | SHEET 1 OF 2     |  |  |
| DRAWING NUMBER     | ISSUE            |  |  |