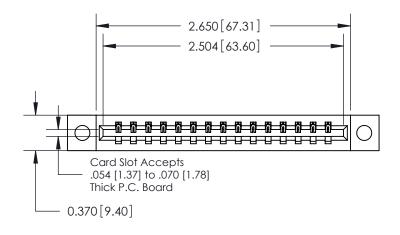

**Mounting Option** 

04-.156 (3.96) Dia. Mounting Holes

## **Contact Detail**

540-Wire Wrap .025 Sq.(0.64 Sq.) - Tail LG=.560(14.22)

.156 [3.96] Contact Spacing x .200 [5.08] Row Spacing





THIS IS A C.A.D. GENERATED DRAWING DO NOT MAKE MANUAL REVISIONS TO MASTER.



ISSUE NUMBER

ORIGINAL



**See Accompanying Pages for:** 

**Contact Bend Details** 

837/887 Series High Temp Card Edge Connector Part Number: 887-015-540-604

YOUR CONNECTION TO QUALITY & SERVICE

**EDAC INC** TORONTO, ONTARIO CANADA

THESE DRAWINGS AND SPECIFICATIONS ARE THE PROPERTY OF EDAC INC., AND SHALL NOT BE REPRODUCED, OR COPIED OR USED AS THE BASIS FOR THE MANUFACTURE OR SALE OF APPARATUS WITHOUT WRITTEN PERMISSION.

| ACAD REFERENCE NO. | 837 ENG MASTER   |  |  |
|--------------------|------------------|--|--|
| DRAWN: J.LEE       | DATE: OCT. 06/09 |  |  |
| CHECKED:           | DATE:            |  |  |
| SCALE: NTS         | SHEET 1 OF 2     |  |  |
| DRAWING NUMBER     | ISSUE            |  |