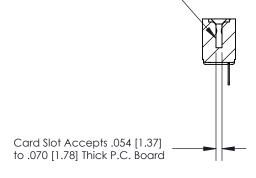

## **Contact Detail**

PC Tail .046x.014(1.17x0.36) - Tail LG=.213(5.41)

.156 [3.96] Contact Spacing x .200 [5.08] Row Spacing

**SECTION A-A** 

.175 [4.45] Point of Contact (Measured from bottom of Card Slot)