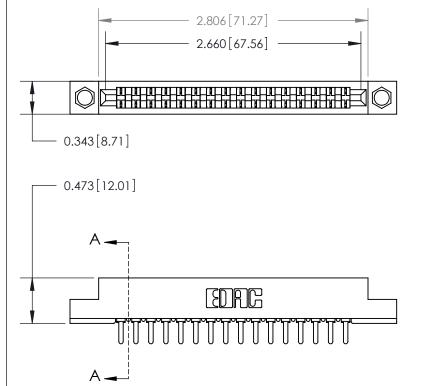

## **Contact Detail**

PC Tail .046x.014(1.17x0.36) - Tail LG=.213(5.41)

.156 [3.96] Contact Spacing x .200 [5.08] Row Spacing

**SECTION A-A** 

.175 [4.45] Point of Contact (Measured from bottom of Card Slot)

**See Accompanying Page for:** 

**Contact Bend Details** 

807/857 Series High Temp Card Edge Connector Part Number: 857-016-421-104

YOUR CONNECTION TO QUALITY & SERVICE

| ACAD REFERENCE NO. 807 ENG MASTER |                  |
|-----------------------------------|------------------|
| DRAWN: J.LEE                      | DATE: AUG. 11/09 |
| CHECKED:                          | DATE:            |
| SCALE: NTS                        | SHEET 1 OF 2     |
| DRAWING NUMBER                    | ISSUE            |