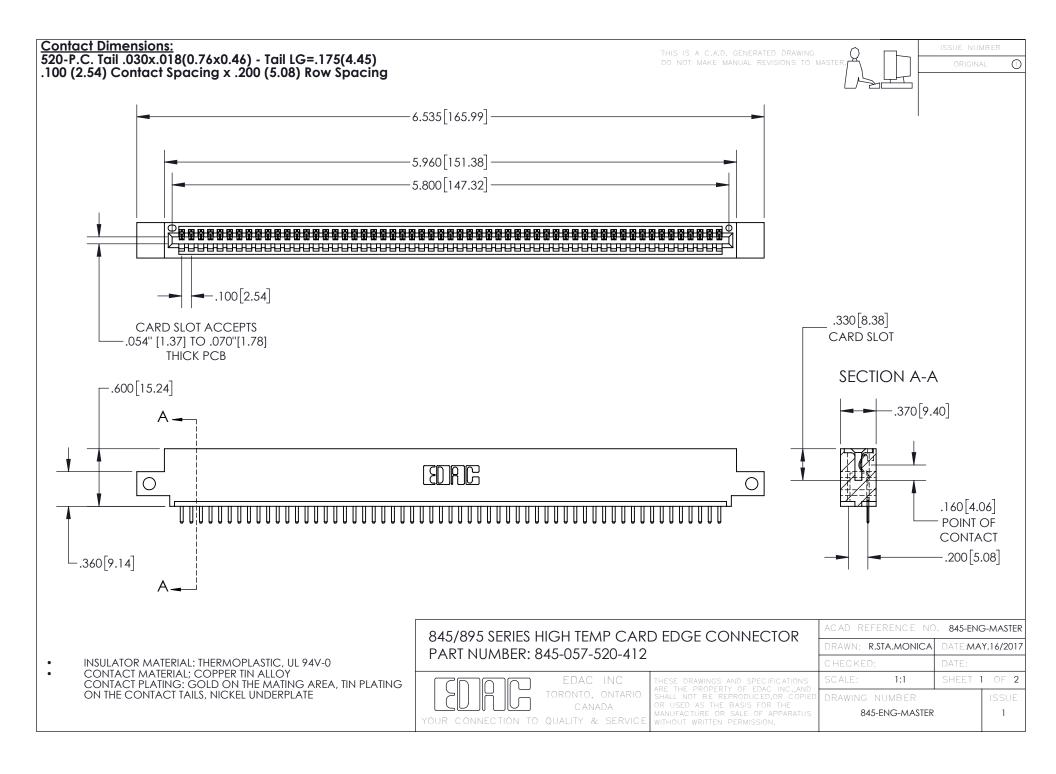

INSULATOR MATERIAL: THERMOPLASTIC POLYESTER, UL 94V-0 DAP MATERIAL AVAILABLE UPON REQUEST

**Contact Code 558** 

CONTACT MATERIAL; COPPER ALLOY CONTACT PLATING: GOLD ON THE MATING AREA, TIN PLATING ON THE CONTACT TAILS, NICKEL UNDERPLATE

## 845/895 SERIES HIGH TEMP CARD EDGE CONNECTOR CONTACT CODE 555,556,558,559,560 DIMENSIONS

YOUR CONNECTION TO QUALITY & SERVICE

Contact Code 559

|   | ACAD REFERENCE NO. 845-ENG-MASTER |                  |  |
|---|-----------------------------------|------------------|--|
|   | DRAWN: R.STA.MONICA               | DATE:MAY.16/2017 |  |
|   | CHECKED:                          | DATE:            |  |
|   | SCALE: 1:1                        | SHEET 2 OF 2     |  |
| D | DRAWING NUMBER                    | ISSUE            |  |

Contact Code 560

845-ENG-MASTER