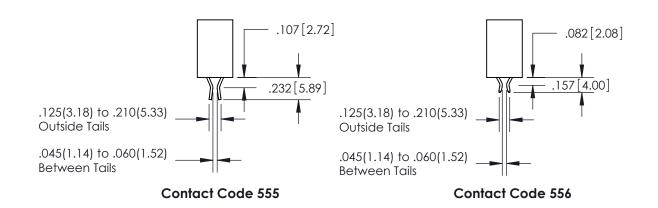

INSULATOR MATERIAL: THERMOPLASTIC POLYESTER, UL 94V-0

DAP MATERIAL AVAILABLE UPON REQUEST

**Contact Code 558** 

CONTACT MATERIAL; COPPER ALLOY CONTACT PLATING: GOLD ON THE MATING AREA, TIN PLATING ON THE CONTACT TAILS, NICKEL UNDERPLATE

## 845/895 SERIES HIGH TEMP CARD EDGE CONNECTOR CONTACT CODE 555,556,558,559,560 DIMENSIONS

YOUR CONNECTION TO QUALITY & SERVICE

Contact Code 559

|   | ACAD REFERENCE NO. 845-ENG-MASTER |                  |
|---|-----------------------------------|------------------|
|   | DRAWN: R.STA.MONICA               | DATE:MAY.16/2017 |
|   | CHECKED:                          | DATE:            |
|   | SCALE: 1:1                        | SHEET 2 OF 2     |
| D | DRAWING NUMBER                    | ISSUE            |