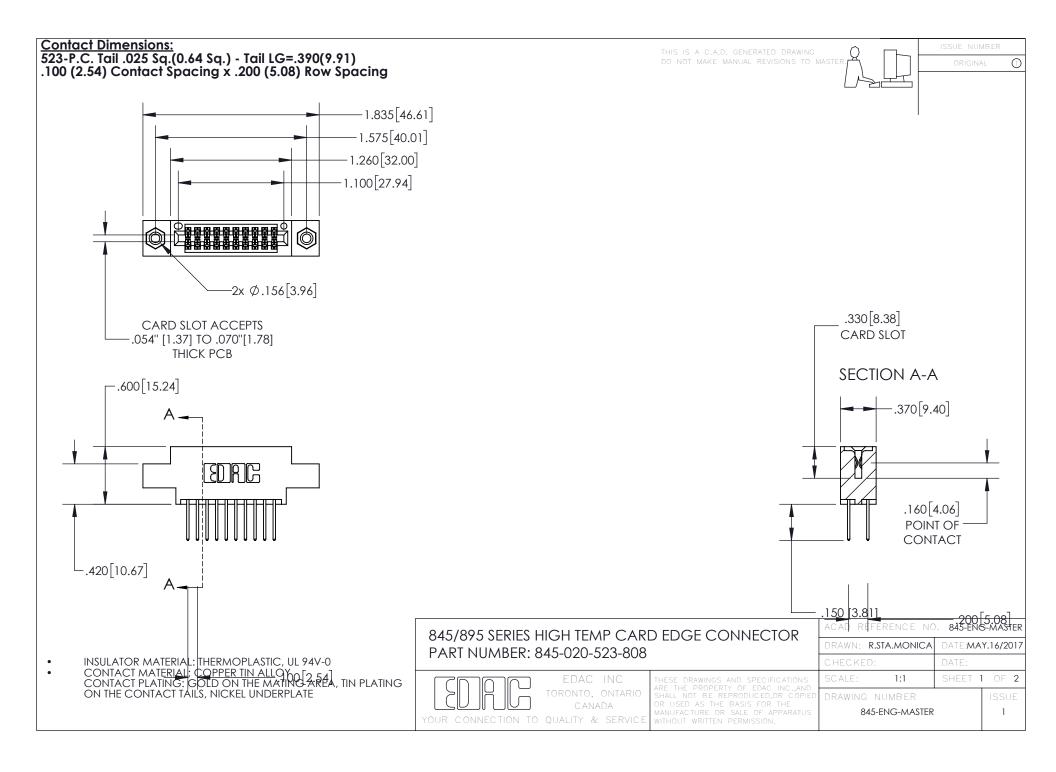

INSULATOR MATERIAL: THERMOPLASTIC POLYESTER, UL 94V-0

DAP MATERIAL AVAILABLE UPON REQUEST

**Contact Code 558** 

CONTACT MATERIAL; COPPER ALLOY CONTACT PLATING: GOLD ON THE MATING AREA, TIN PLATING ON THE CONTACT TAILS, NICKEL UNDERPLATE

## 845/895 SERIES HIGH TEMP CARD EDGE CONNECTOR CONTACT CODE 555,556,558,559,560 DIMENSIONS

YOUR CONNECTION TO QUALITY & SERVICE

Contact Code 559

|   | ACAD REFERENCE NO. 845-ENG-MASTER |                  |
|---|-----------------------------------|------------------|
|   | DRAWN: R.STA.MONICA               | DATE:MAY.16/2017 |
|   | CHECKED:                          | DATE:            |
|   | SCALE: 1:1                        | SHEET 2 OF 2     |
| D | DRAWING NUMBER                    | ISSUE            |

Contact Code 560

845-ENG-MASTER