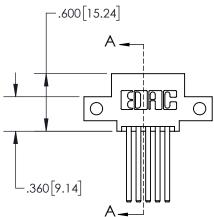

1

| .330[8.38]<br>CARD SLOT |                              |  |  |
|-------------------------|------------------------------|--|--|
| SECTION A               | SECTION A-A                  |  |  |
| .370                    | [9.40]                       |  |  |
| PC                      | 0[4.06]<br>DINT OF<br>DNTACT |  |  |