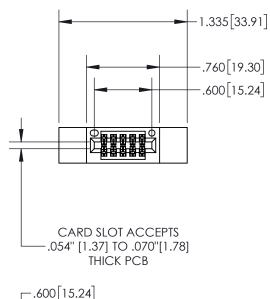

| 845/895 SERIES HIGH TEMP CARD EDGE CONNECTO | R |
|---------------------------------------------|---|
| PART NUMBER: 845-010-544-512                |   |

| ACAD REFERENCE NO. 845-ENG-MASTER |                                     |       |  |
|-----------------------------------|-------------------------------------|-------|--|
| DRAWN: R.STA.MONICA               | RAWN: R.STA.MONICA DATE:MAY.16/2017 |       |  |
| CHECKED:                          | DATE:                               |       |  |
| SCALE: 1:1                        | SHEET 1                             | OF 2  |  |
| DRAWING NUMBER                    |                                     | ISSUE |  |
| 845-ENG-MASTER                    | 1                                   |       |  |

1

| .330[8.38]<br>CARD SLOT |                              |  |  |
|-------------------------|------------------------------|--|--|
| SECTION A               | SECTION A-A                  |  |  |
| .370                    | [9.40]                       |  |  |
| PC                      | 0[4.06]<br>DINT OF<br>DNTACT |  |  |