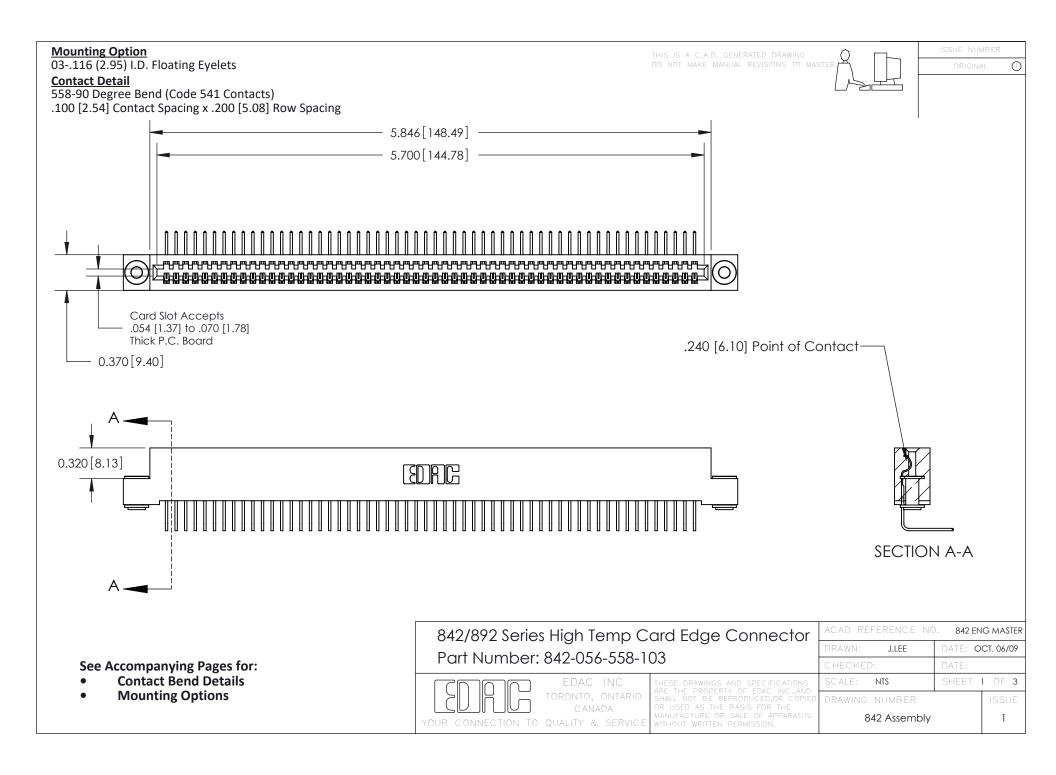

THIS IS A C.A.D. GENERATED DRAWING DO NOT MAKE MANUAL REVISIONS TO MASTER

ORIGINAL (1)



| 842/892 Series High Temp Card Edge Connector<br>Contact Bend Detail |                                                                                                 | ACAD REFERENCE NO. 842 ENG MASTER |             |                  |        |
|---------------------------------------------------------------------|-------------------------------------------------------------------------------------------------|-----------------------------------|-------------|------------------|--------|
|                                                                     |                                                                                                 | DRAWN:                            | J.LEE