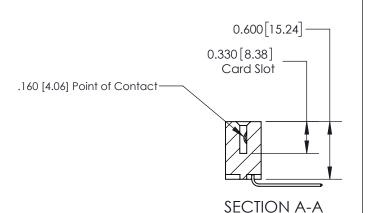

## **Mounting Option**

04-.156 (3.96) Dia. Mounting Holes

## **Contact Detail**

559-90 Degree Bend (Code 541 Contacts)

.156 [3.96] Contact Spacing x .200 [5.08] Row Spacing





**See Accompanying Page for:** 

**Contact Bend Details** 

THIS IS A C.A.D. GENERATED DRAWING DO NOT MAKE MANUAL REVISIONS TO MASTER.



ISSUE NUMBER

ORIGINAL



| 837/887 Series High Temp Card Edge Connector |
|----------------------------------------------|
| Part Number: 837-007-559-604                 |

YOUR CONNECTION TO QUALITY & SERVICE

**EDAC INC** TORONTO, ONTARIO CANADA

THESE DRAWINGS AND SPECIFICATIONS ARE THE PROPERTY OF EDAC INC.,AND SHALL NOT BE REPRODUCED, OR COPIED OR USED AS THE BASIS FOR THE MANUFACTURE OR SALE OF APPARATUS WITHOUT WRITTEN PERMISSION.

| ACAD REFERENCE NO. |             | 837 ENG MASTER   |               |  |
|--------------------|-------------|------------------|---------------|--|
| DRAWN:             | J.LEE       | DATE: OCT. 06/09 |               |  |
| CHECKED: DATE:     |             |                  |               |  |
| SCALE:             | NTS         | SHEET            | 1 <b>OF</b> 2 |  |
| DRA