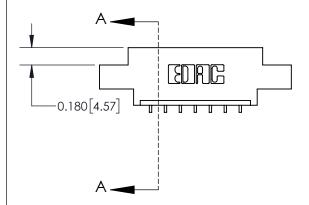

## **Mounting Option**

04-.156 (3.96) Dia. Mounting Holes

## **Contact Detail**

559-90 Degree Bend (Code 541 Contacts)

.156 [3.96] Contact Spacing x .200 [5.08] Row Spacing





**See Accompanying Page for:** 

**Contact Bend Details** 

THIS IS A C.A.D. GENERATED DRAWING DO NOT MAKE MANUAL REVISIONS TO MASTER.



ISSUE NUMBER

ORIGINAL



| 837/887 Series High Temp Card Edge Connector |
|----------------------------------------------|
| Part Number: 837-007-559-604                 |

YOUR CONNECTION TO QUALITY & SERVICE

**EDAC INC** TORONTO, ONTARIO CANADA

THESE DRAWINGS AND SPECIFICATIONS ARE THE PROPERTY OF EDAC INC.,AND SHALL NOT BE REPRODUCED, OR COPIED OR USED AS THE BASIS FOR THE MANUFACTURE OR SALE OF APPARATUS WITHOUT WRITTEN PERMISSION.

| ACAD REFERENCE NO. |             | 837 ENG MASTER   |               |  |
|--------------------|-------------|------------------|---------------|--|
| DRAWN:             | J.LEE       | DATE: OCT. 06/09 |