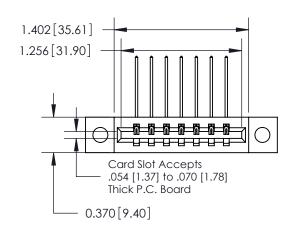

## **Contact Detail**

559-90 Degree Bend (Code 541 Contacts)

.156 [3.96] Contact Spacing x .200 [5.08] Row Spacing

**See Accompanying Page for:** 

**Contact Bend Details** 

THIS IS A C.A.D. GENERATED DRAWING DO NOT MAKE MANUAL REVISIONS TO MASTER.