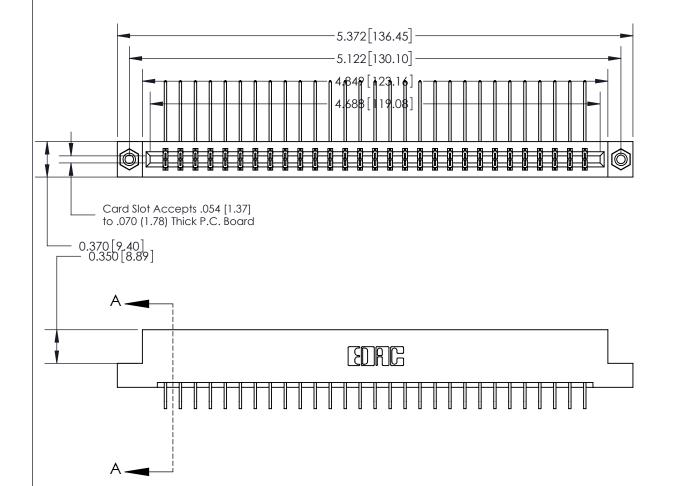

SECTION A-A 0.388 [9.86] Card Slot .160 [4.06] Point of Contact-

## **See Accompanying Page for:**

- **Bend Detail**
- **Mounting Options**

833 Series High Temp Card Edge Connector Part Number: 833-058-559-208

**EDAC INC** TORONTO, ONTARIO CANADA

THESE DRAWINGS AND SPECIFICATIONS ARE THE PROPERTY OF EDAC INC.,AND SHALL NOT BE REPRODUCED, OR COPIED OR USED AS THE BASIS FOR THE MANUFACTURE OR SALE OF APPARATUS WITHOUT WRITTEN PERMISSION.