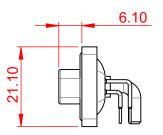

DRAWING NUMBER: 629W21W1340-3N2 ISSUE PART NUMBER: 629W21W1340-3N2

TOLERANCE UNLESS OTHERWISE SPECIFIED

.X ±0.25 .XX ±0.13 .XXX ±0.05

THIS IS A C.A.D. GENERATED DRAWING DO NOT MAKE MANUAL REVISIONS TO MASTER.