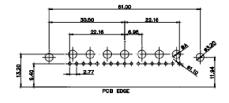

PCB EDGE

5W5 Male

7W2 Male/Female

5W5 Female

8W8 Female

11W1 Male/Female

PART NUMBER:

17W2 Male/Female