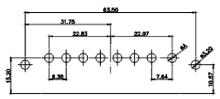

PCB EDGE

5W5 Male

7W2 Male/Female

5W5 Female

8W8 Female

11W1 Male/Female

PART NUMBER:

17W2 Male/Female