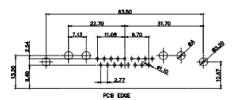

PCB EDGE

5W5 Male

7W2 Male/Female

5W5 Female

8W8 Female

11W1 Male/Female

PART NUMBER:

17W2 Male/Female

## CURRENT RATING / ØA

10A / 2.2 20A / 3.3 30A / 3.7 40A / 4.2