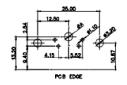

PCB EDGE

5W5 Male

7W2 Male/Female

5W5 Female

8W8 Female

11W1 Male/Female

PART NUMBER:

17W2 Male/Female