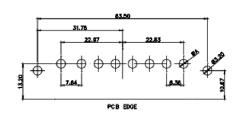

PCB EDGE

5W5 Male

7W2 Male/Female

5W5 Female

8W8 Female

11W1 Male/Female

PART NUMBER:

17W2 Male/Female