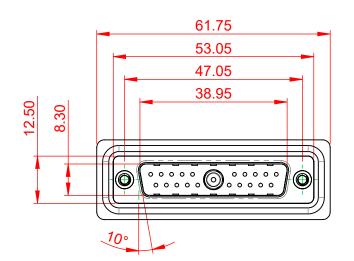

#### NOTES:

MATERIAL:

HOUSING: THERMOPLASTIC POLYESTER, UL94V-0

SHELL: STEEL, NICKEL PLATED

CONTACT: COPPER ALLOY, 15µ GOLD PLATING

OPERATING TEMPERATURE: -55°C ~ 125°C

SIGNAL CONTACT CURRENT RATING: 5A PER CONTACT

SIGNAL CONTACT RESISTANCE: 10mΩ MAX. INSULATOR RESISTANCE:  $5000M\Omega$  min.

DIELECTRIC

WITHSTANDING VOLTAGE: 1000V AC rms

THIS SERIES FULLY CONFORMS TO THE EUROPEAN UNION DIRECTIVES 2011/65/EU FOR RoHS COMPLIANCY.

DRAWING NUMBER: 629W21W1340-3N2 ISSUE PART NUMBER: 629W21W1340-3N2

TOLERANCE UNLESS OTHERWISE SPECIFIED

.X ±0.25 .XX ±0.13 .XXX ±0.05

THIS IS A C.A.D. GENERATED DRAWING DO NOT MAKE MANUAL REVISIONS TO MASTER.