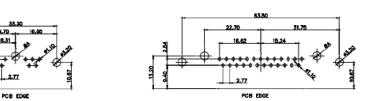

PCB EDGE

5W5 Male

7W2 Male/Female

5W5 Female

8W8 Female

11W1 Male/Female

PART NUMBER:

17W2 Male/Female

## CURRENT RATING / ØA

10A / 2.2 20A / 3.3 30A / 3.7 40A / 4.2