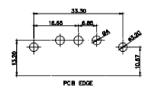

PCB EDGE

5W5 Male

7W2 Male/Female

5W5 Female

8W8 Female

11W1 Male/Female

PART NUMBER:

17W2 Male/Female