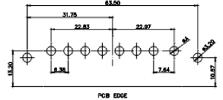

17W2

21W1

000000::: 13W6

(00:::::000 lο

17W5

00000000 8W8

000000000 25W3

0 \*\*\*\*\*\*\*\*\*\*\* 0 27W2