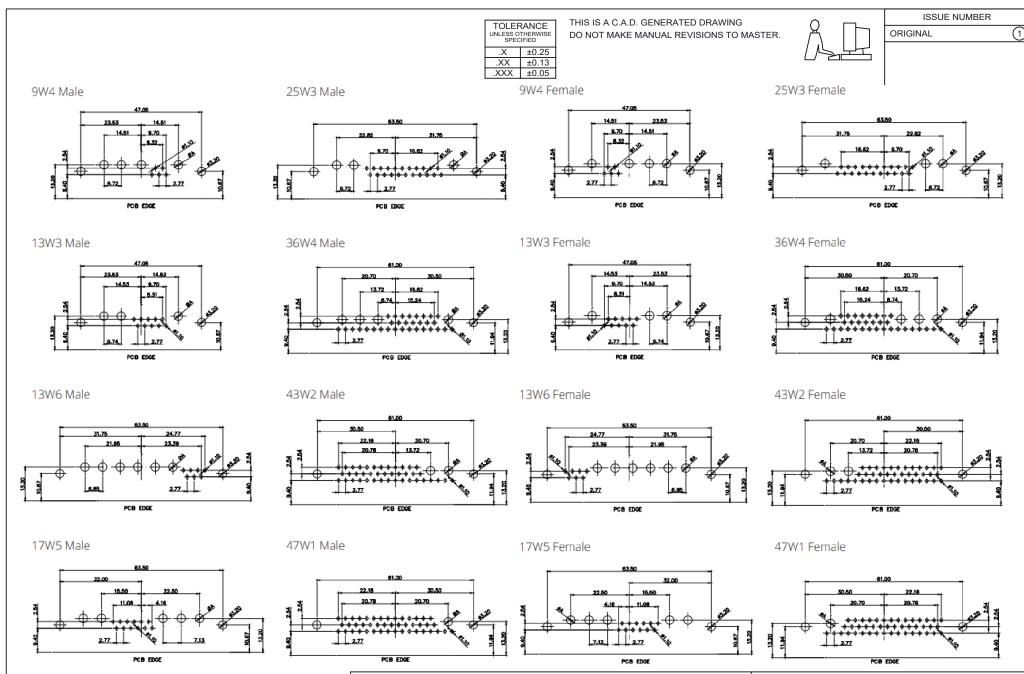

| UNLESS O | TOLERANCE<br>UNLESS OTHERWISE<br>SPECIFIED |  |  |
|----------|--------------------------------------------|--|--|
| .X       | ±0.25                                      |  |  |
| .XX      | ±0.13                                      |  |  |
| .XXX     | ±0.05                                      |  |  |

THIS IS A C.A.D. GENERATED DRAWING DO NOT MAKE MANUAL REVISIONS TO MASTER.

ISSUE NUMBER ORIGINAL

ISSUE NUMBER (1) ORIGINAL

00 2W2

2WK2

○<u>(::</u>

5W1

00000 3W3

0000) 3WK3

0...0 7W2

...o...

11W1

000000 5W5

9W4

0000000

13W3

0......0

·····

17W2

21W1

000000::: 13W6

(00:::::000 lο

17W5

00000000 8W8

000000000 25W3

0 \*\*\*\*\*\*\*\*\*\*\* 0 27W2

00::::::00

21W4

0000000

000:::::0 36W4

24W7

47W1

**COMBINATION D-SUB** 

YOUR CONNECTION TO QUALITY & SERVICE