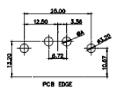

PCB EDGE

5W5 Male

7W2 Male/Female

5W5 Female

8W8 Female

11W1 Male/Female

PART NUMBER:

17W2 Male/Female