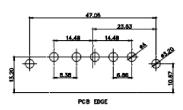

PCB EDGE

5W5 Male

7W2 Male/Female

5W5 Female

8W8 Female

11W1 Male/Female

PART NUMBER:

17W2 Male/Female