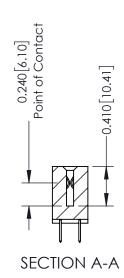

**Mounting Option** 01-No Mounting Lugs **Contact Detail** 

520-P.C. Tail .030x.018(0.76x0.46) - Tail LG=.185(4.70) .100 [2.54] Contact Spacing x .200 [5.08] Row Spacing