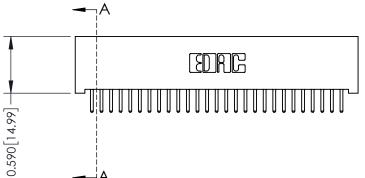

## **See Accompanying Pages for:**

- **Contact Bend Details**
- **Mounting Options**

| 342 / 392 Card Edge Connector |
|-------------------------------|
| Part Number: 392-054-520-201  |

YOUR CONNECTION TO QUALITY & SERVICE