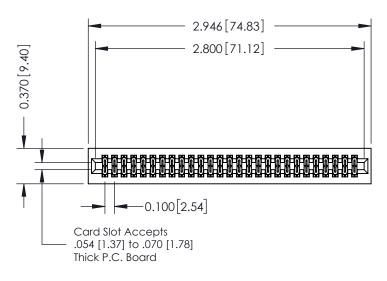

## **See Accompanying Pages for:**

- **Contact Bend Details**
- **Mounting Options**

| 342 / 392 Card Edge Connector |
|-------------------------------|
| Part Number: 392-054-520-201  |

YOUR CONNECTION TO QUALITY & SERVICE