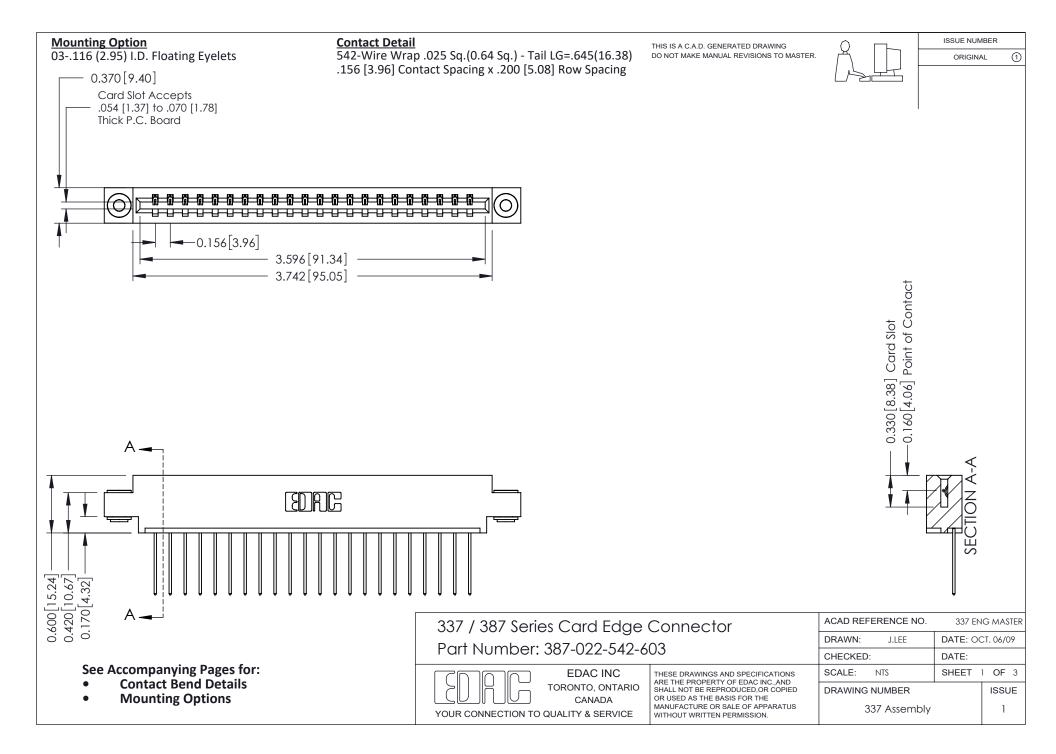

ISSUE NUMBER

ORIGINAL

1

| 337 / 387 Series Card Edge Connector<br>Contact Bend Detail           |                                                                                                                                                                                                  | ACAD REFERENCE NO. 337 E |                  | G MASTER      |
|-----------------------------------------------------------------------|--------------------------------------------------------------------------------------------------------------------------------------------------------------------------------------------------|--------------------------|------------------|---------------|
|                                                                       |                                                                                                                                                                                                  | DRAWN: J.LEE             | DATE: OCT. 06/09 |               |
|                                                                       |                                                                                                                                                                                                  | CHECKED: DATE:           |                  |               |
| EDAC INC TORONTO, ONTARIO CANADA YOUR CONNECTION TO QUALITY & SERVICE | THESE DRAWINGS AND SPECIFICATIONS ARE THE PROPERTY OF EDAC INC.,AND SHALL NOT BE REPRODUCED, OR COPIED OR USED AS THE BASIS FOR THE MANUFACTURE OR SALE OF APPARATUS WITHOUT WRITTEN PERMISSION. | SCALE: NTS               | SHEET            | 2 <b>OF</b> 3 |
|                                                                       |                                                                                                                                                                                                  | DRAWING NUMBER           |                  | ISSUE         |
|                                                                       |                                                                                                                                                                                                  | 337 Assembly             |                  | 1             |