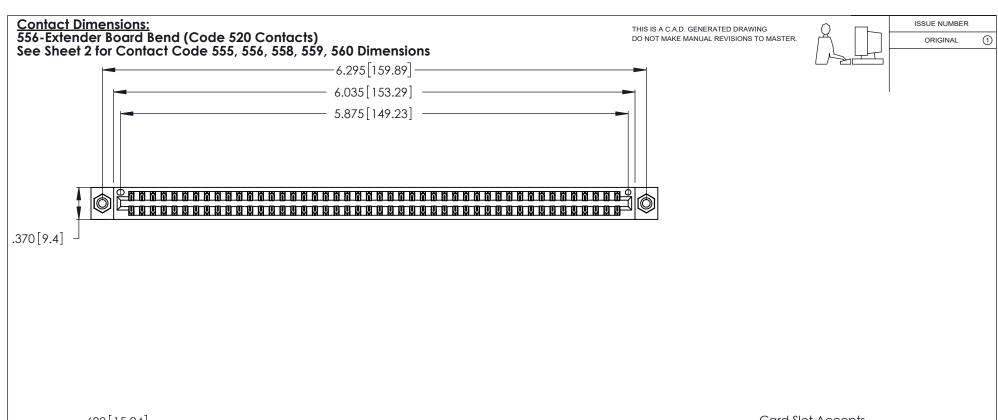

INSULATOR MATERIAL: THERMOPLASTIC POLYESTER, UL 94V-0 CONTACT MATERIAL; COPPER, NICKEL, TIN ALLOY CA-725

CONTACT PLATING: GOLD ON THE MATING AREA, TIN-LEAD ON THE CONTACT TAILS, NICKEL UNDERPLATE

346/396 SERIES CARD EDGE CONNECTOR PART NUMBER: 346-092-556-208