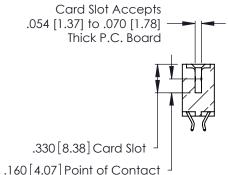

INSULATOR MATERIAL: THERMOPLASTIC POLYESTER, UL 94V-0 CONTACT MATERIAL; COPPER, NICKEL, TIN ALLOY CA-725

CONTACT PLATING: GOLD ON THE MATING AREA, TIN-LEAD ON THE CONTACT TAILS, NICKEL UNDERPLATE

346/396 SERIES CARD EDGE CONNECTOR PART NUMBER: 346-092-556-208