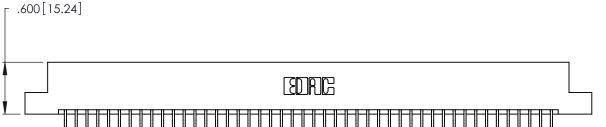

INSULATOR MATERIAL: THERMOPLASTIC POLYESTER, UL 94V-0 CONTACT MATERIAL; COPPER, NICKEL, TIN ALLOY CA-725

CONTACT PLATING: GOLD ON THE MATING AREA, TIN-LEAD ON THE CONTACT TAILS, NICKEL UNDERPLATE

346/396 SERIES CARD EDGE CONNECTOR PART NUMBER: 346-092-556-208