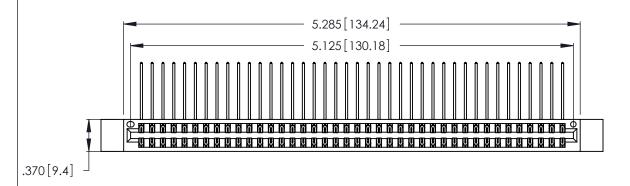

Contact Dimensions:
558-90 Degree Bend (Code 541 Contacts)
See Sheet 2 for Contact Code 555, 556, 558, 559, 560 Dimensions

THIS IS A C.A.D. GENERATED DRAWING DO NOT MAKE MANUAL REVISIONS TO MASTER.

1

Card Slot Accepts .054 [1.37] to .070 [1.78] Thick P.C. Board .330 [8.38] Card Slot .160 [4.07] Point of Contact

- INSULATOR MATERIAL: THERMOPLASTIC POLYESTER, UL 94V-0 CONTACT MATERIAL; COPPER, NICKEL, TIN ALLOY CA-725
- CONTACT PLATING: GOLD ON THE MATING AREA, TIN-LEAD ON THE CONTACT TAILS, NICKEL UNDERPLATE

| 346/396 SERIES CARD EDGE CONNECTOR |
|------------------------------------|
| PART NUMBER: 346-080-558-212       |