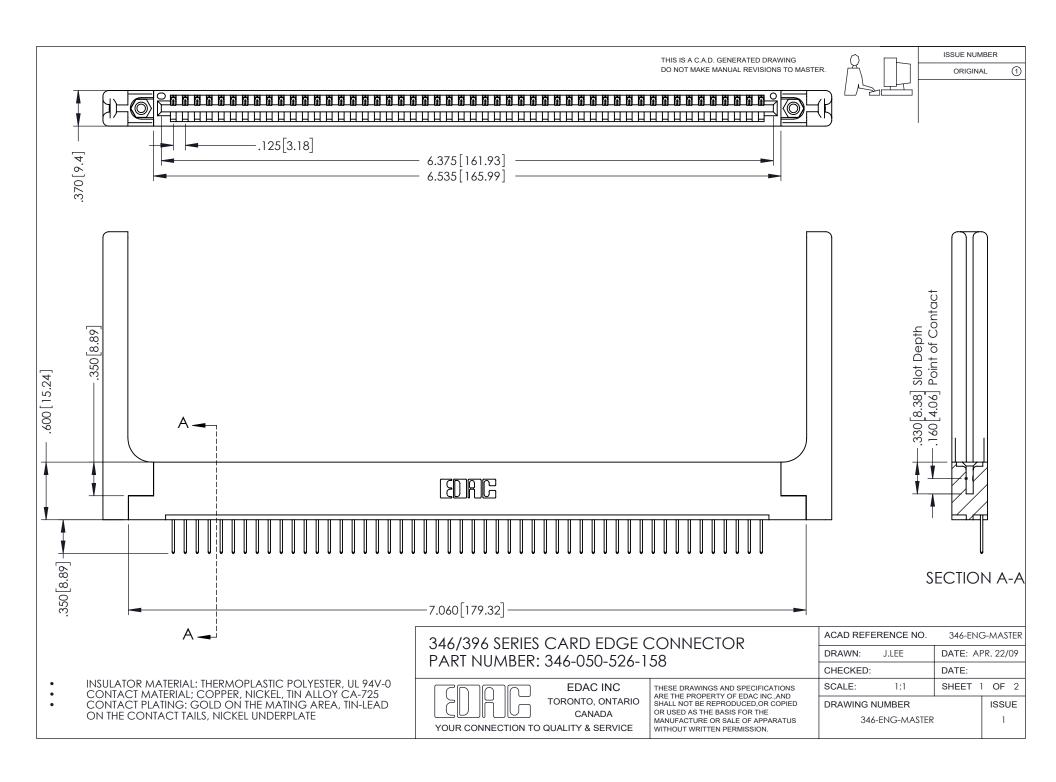

## **Contact Code 556**

INSULATOR MATERIAL: THERMOPLASTIC POLYESTER, UL 94V-0 CONTACT MATERIAL; COPPER, NICKEL, TIN ALLOY CA-725 CONTACT PLATING: GOLD ON THE MATING AREA, TIN-LEAD

ON THE CONTACT TAILS, NICKEL UNDERPLATE

## 346/396 SERIES CARD EDGE CONNECTOR CONTACT CODE 555,556,558,559,560 DIMENSIONS

YOUR CONNECTION TO QUALITY & SERVICE

**EDAC INC** TORONTO, ONTARIO CANADA

THESE DRAWINGS AND SPECIFICATIONS ARE THE PROPERTY OF EDAC INC.,AND SHALL NOT BE REPRODUCED, OR COPIED OR USED AS THE BASIS FOR THE MANUFACTURE OR SALE OF APPARATUS WITHOUT WRITTEN PERMISSION.