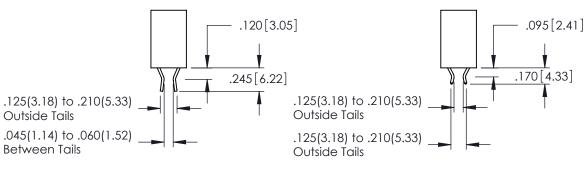

**Contact Code 555** 

**Contact Code 556** 

INSULATOR MATERIAL: THERMOPLASTIC POLYESTER, UL 94V-0 CONTACT MATERIAL; COPPER, NICKEL, TIN ALLOY CA-725

CONTACT PLATING: GOLD ON THE MATING AREA, TIN-LEAD ON THE CONTACT TAILS, NICKEL UNDERPLATE

## 346/396 SERIES CARD EDGE CONNECTOR CONTACT CODE 555,556,558,559,560 DIMENSIONS

YOUR CONNECTION TO QUALITY & SERVICE

|   | ACAD REFERENCE NO. 346-ENG-MASTER |                  |
|---|-----------------------------------|------------------|
|   | DRAWN: J.LEE                      | DATE: APR. 22/09 |
|   | CHECKED:                          | DATE:            |
|   | SCALE: 1:1                        | SHEET 2 OF 2     |
| D | DRAWING NUMBER                    | ISSUE            |