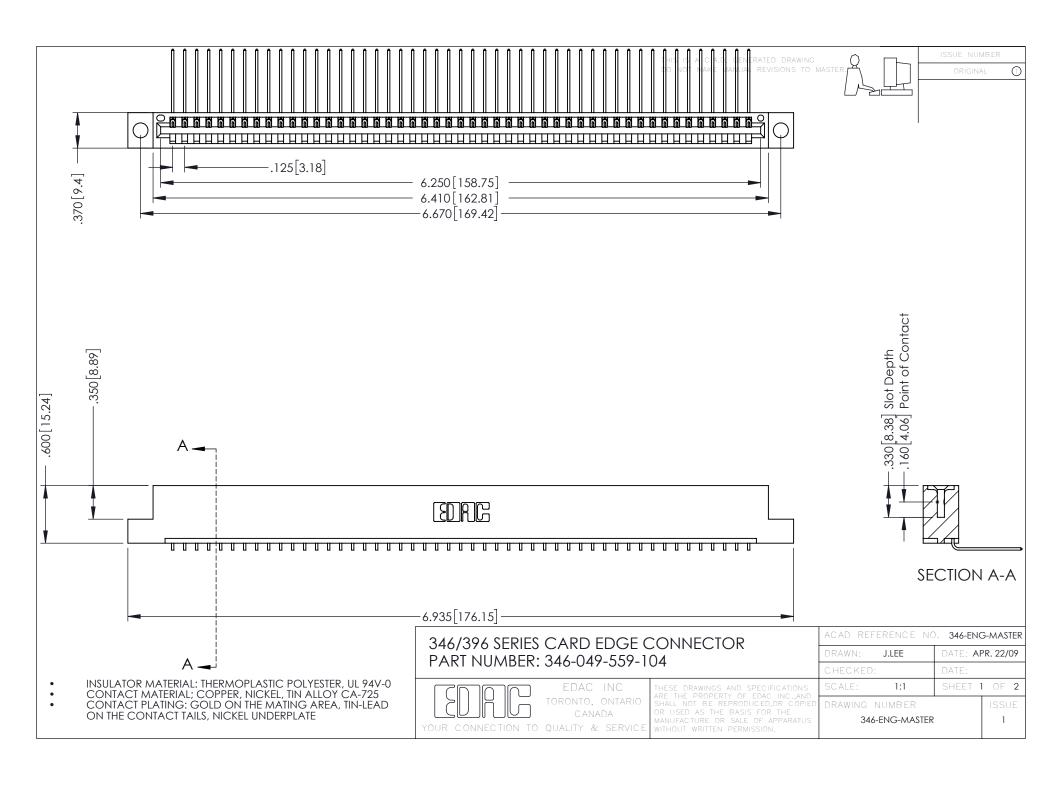

**Contact Code 555** 

**Contact Code 556** 

INSULATOR MATERIAL: THERMOPLASTIC POLYESTER, UL 94V-0 CONTACT MATERIAL; COPPER, NICKEL, TIN ALLOY CA-725

CONTACT PLATING: GOLD ON THE MATING AREA, TIN-LEAD ON THE CONTACT TAILS, NICKEL UNDERPLATE

## 346/396 SERIES CARD EDGE CONNECTOR CONTACT CODE 555,556,558,559,560 DIMENSIONS

YOUR CONNECTION TO QUALITY & SERVICE

|   | ACAD REFERENCE NO. 346-ENG-MASTER |                  |
|---|-----------------------------------|------------------|
|   | DRAWN: J.LEE                      | DATE: APR. 22/09 |
|   | CHECKED:                          | DATE:            |
|   | SCALE: 1:1                        | SHEET 2 OF 2     |
| D | DRAWING NUMBER                    | ISSUE            |