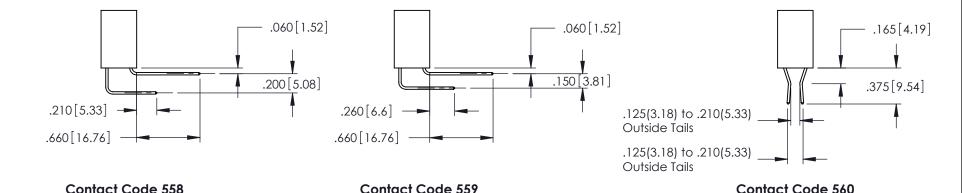

## 346/396 SERIES CARD EDGE CONNECTOR CONTACT CODE 555,556,558,559,560 DIMENSIONS

YOUR CONNECTION TO QUALITY & SERVICE

|   | ACAD REFERENCE NO. 346-ENG-MASTER |                  |
|---|-----------------------------------|------------------|
|   | DRAWN: J.LEE                      | DATE: APR. 22/09 |
|   | CHECKED:                          | DATE:            |
|   | SCALE: 1:1                        | SHEET 2 OF 2     |
| D | DRAWING NUMBER                    | ISSUE            |