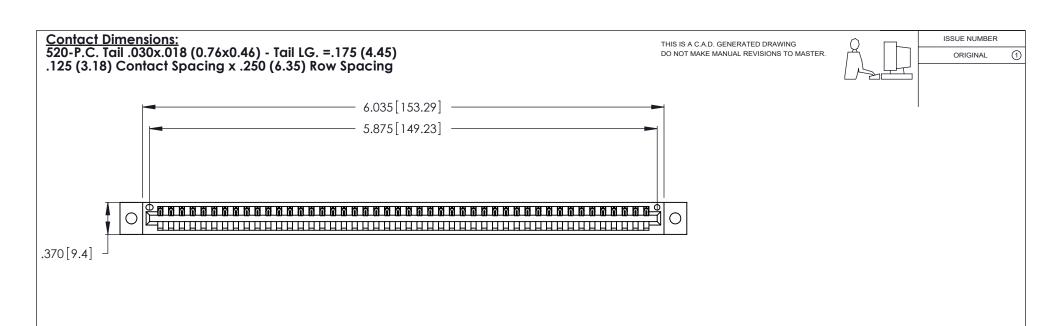

- INSULATOR MATERIAL: THERMOPLASTIC POLYESTER, UL 94V-0 CONTACT MATERIAL; COPPER, NICKEL, TIN\_ALLOY CA-725
- CONTACT PLATING: GOLD ON THE MATING AREA, TIN-LEAD ON THE CONTACT TAILS, NICKEL UNDERPLATE

| 346/396 SERIES CARD EDGE CONNECTO | R |
|-----------------------------------|---|
| PART NUMBER: 346-046-520-602      |   |

YOUR CONNECTION TO QUALITY & SERVICE

**EDAC INC** TORONTO, ONTARIO CANADA

THESE DRAWINGS AND SPECIFICATIONS ARE THE PROPERTY OF EDAC INC., AND SHALL NOT BE REPRODUCED, OR COPIED OR USED AS THE BASIS FOR THE MANUFACTURE OR SALE OF APPARATUS WITHOUT WRITTEN PERMISSION.