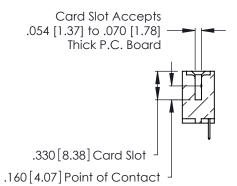

Contact Code 560

INSULATOR MATERIAL: THERMOPLASTIC POLYESTER, UL 94V-0 CONTACT MATERIAL; COPPER, NICKEL, TIN ALLOY CA-725 CONTACT PLATING: GOLD ON THE MATING AREA, TIN-LEAD

ON THE CONTACT TAILS, NICKEL UNDERPLATE

346/396 SERIES CARD EDGE CONNECTOR CONTACT CODE 555,556,558,559,560 DIMENSIONS

YOUR CONNECTION TO QUALITY & SERVICE

**EDAC INC** TORONTO, ONTARIO CANADA

THESE DRAWINGS AND SPECIFICATIONS ARE THE PROPERTY OF EDAC INC.,AND SHALL NOT BE REPRODUCED, OR COPIED OR USED AS THE BASIS FOR THE MANUFACTURE OR SALE OF APPARATUS WITHOUT WRITTEN PERMISSION.