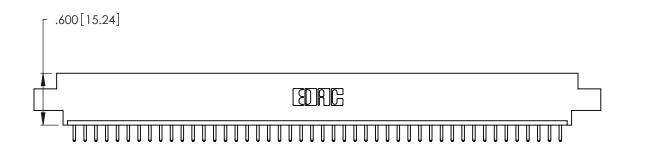

Contact Code 560

INSULATOR MATERIAL: THERMOPLASTIC POLYESTER, UL 94V-0 CONTACT MATERIAL; COPPER, NICKEL, TIN ALLOY CA-725 CONTACT PLATING: GOLD ON THE MATING AREA, TIN-LEAD

ON THE CONTACT TAILS, NICKEL UNDERPLATE

346/396 SERIES CARD EDGE CONNECTOR CONTACT CODE 555,556,558,559,560 DIMENSIONS

YOUR CONNECTION TO QUALITY & SERVICE

**EDAC INC** TORONTO, ONTARIO CANADA

THESE DRAWINGS AND SPECIFICATIONS ARE THE PROPERTY OF EDAC INC.,AND SHALL NOT BE REPRODUCED, OR COPIED OR USED AS THE BASIS FOR THE MANUFACTURE OR SALE OF APPARATUS WITHOUT WRITTEN PERMISSION.