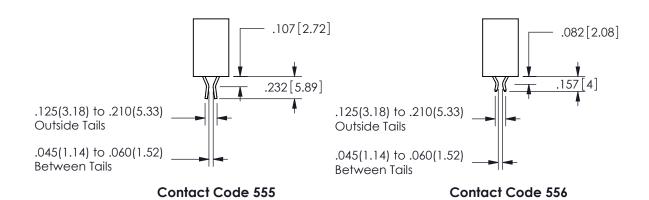

CONTACT PLATING: GOLD ON THE MATING AREA, TIN PLATING ON THE CONTACT TAILS, NICKEL UNDERPLATE

345/395 SERIES CARD EDGE CONNECTOR CONTACT CODE 555,556,558,559,560 DIMENSIONS

YOUR CONNECTION TO QUALITY & SERVICE