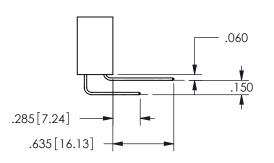

## -.180[4.57] .600[15.24] .250[6.35] .100[2.54]

<u>Contact Dimensions:</u>
556-Extender Board Bend (Code 520 Contacts)
See Sheet 2 for Contact Code 555, 556, 558, 559, 560 **Dimensions** 

| 345/395 SERIES CARD EDGE CONNECTOR |
|------------------------------------|
| PART NUMBER: 345-046-556-812       |