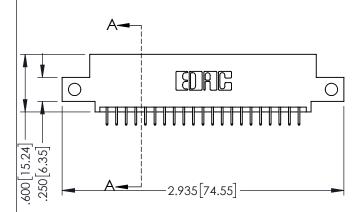

<u>Contact Dimensions:</u>
525-P.C. Tail .018 Sq.(0.46 Sq.) - Tail LG=.150(3.81)
.100 (2.54) Contact Spacing x .200 (5.08) Row Spacing

..330[8.38] CARD SLOT .160[4.06] POINT OF CONTACT

1

- INSULATOR MATERIAL: THERMOPLASTIC PBT BLACK, UL 94V-0
- CONTACT MATERIAL; COPPER TIN ALLOY CONTACT PLATING: GOLD ON THE MATING AREA, TIN PLATING ON THE CONTACT TAILS, NICKEL UNDERPLATE

| 345/395 SERIES CARD EDGE CONNECTOR |
|------------------------------------|
| PART NUMBER: 345-042-525-512       |

| ACAD REFERENCE NO. 345-ENG-MASTER |                 |           |  |  |
|-----------------------------------|-----------------|-----------|--|--|
| DRAWN: R.STA.MONICA               | DATE: <b>MA</b> | Y.16/2017 |  |  |
| CHECKED:                          | DATE:           |           |  |  |
| SCALE: 1:1                        | SHEET 1         | OF 2      |  |  |
| DRAWING NUMBER                    |                 | ISSUE     |  |  |
| 24E ENC MARTED                    |                 | 1         |  |  |