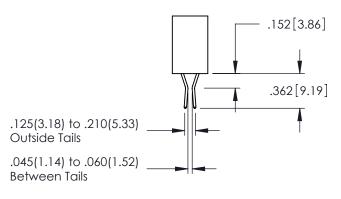

**SECTION A-A** 

345-ENG-MASTER

.107 [2.72] .082 [2.08] .157 [4] .232 [5.89] .125(3.18) to .210(5.33) .125(3.18) to .210(5.33) Outside Tails Outside Tails .045(1.14) to .060(1.52) .045(1.14) to .060(1.52) Between Tails Between Tails **Contact Code 555 Contact Code 556** 