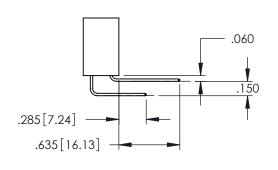

**SECTION A-A** 

345-ENG-MASTER

.107 [2.72] .082 [2.08] .157 [4] .232 [5.89] .125(3.18) to .210(5.33) .125(3.18) to .210(5.33) Outside Tails Outside Tails .045(1.14) to .060(1.52) .045(1.14) to .060(1.52) Between Tails Between Tails **Contact Code 555 Contact Code 556** 