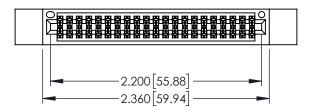

<u>Contact Dimensions:</u>
525-P.C. Tail .018 Sq.(0.46 Sq.) - Tail LG=.150(3.81)
.100 (2.54) Contact Spacing x .200 (5.08) Row Spacing

..330[8.38] CARD SLOT .160[4.06] POINT OF CONTACT

1

- INSULATOR MATERIAL: THERMOPLASTIC PBT BLACK, UL 94V-0
- CONTACT MATERIAL; COPPER TIN ALLOY CONTACT PLATING: GOLD ON THE MATING AREA, TIN PLATING ON THE CONTACT TAILS, NICKEL UNDERPLATE

| 345/395 SERIES CARD EDGE CONNECTOR |
|------------------------------------|
| PART NUMBER: 345-042-525-512       |

| ACAD REFERENCE NO. 345-ENG-MASTER |                 |           |  |  |
|-----------------------------------|-----------------|-----------|--|--|
| DRAWN: R.STA.MONICA               | DATE: <b>MA</b> | Y.16/2017 |  |  |
| CHECKED:                          | DATE:           |           |  |  |
| SCALE: 1:1                        | SHEET 1         | OF 2      |  |  |
| DRAWING NUMBER                    |                 | ISSUE     |  |  |
| 24E ENC MARTED                    |                 | 1         |  |  |