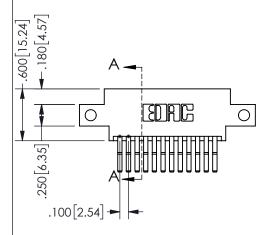

## SECTION A-A

345/395 SERIES CARD EDGE CONNECTOR PART NUMBER: 345-024-560-812

**EDAC INC** TORONTO, ONTARIO CANADA

THESE DRAWINGS AND SPECIFICATIONS ARE THE PROPERTY OF EDAC INC.,AND SHALL NOT BE REPRODUCED, OR COPIED OR USED AS THE BASIS FOR THE MANUFACTURE OR SALE OF APPARATUS WITHOUT WRITTEN PERMISSION.

| 02011011717         |                  |  |
|---------------------|------------------|--|
| ACAD REFERENCE NO.  | 345-ENG-MASTER   |  |
| DRAWN: R.STA.MONICA | DATE:MAY.16/2017 |  |
| CHECKED:            | DATE:            |  |
| SCALE: NTS          | SHEET 1 OF 2     |  |
| DRAWING NUMBER      | ISSUE            |  |
| 345-ENG-MASTER      | 1                |  |