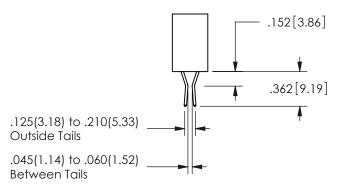

ISSUE NUMBER ORIGINAL

1

**Contact Code 558** 

Contact Code 559

**Contact Code 560** 

INSULATOR MATERIAL: THERMOPLASTIC POLYESTER, UL 94V-0 DAP MATERIAL AVAILABLE UPON REQUEST

CONTACT MATERIAL; COPPER ALLOY CONTACT PLATING: GOLD ON THE MATING AREA, TIN PLATING ON THE CONTACT TAILS, NICKEL UNDERPLATE

## 345/395 SERIES CARD EDGE CONNECTOR CONTACT CODE 555,556,558,559,560 DIMENSIONS

YOUR CONNECTION TO QUALITY & SERVICE

**EDAC INC** TORONTO, ONTARIO CANADA

THESE DRAWINGS AND SPECIFICATIONS ARE THE PROPERTY OF EDAC INC.,AND SHALL NOT BE REPRODUCED, OR COPIED OR USED AS THE BASIS FOR THE MANUFACTURE OR SALE OF APPARATUS WITHOUT WRITTEN PERMISSION.