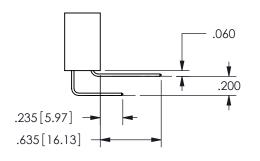

## <u>Contact Dimensions:</u> 560-Extender Board Bend (Code 523 Contacts) See Sheet 2 for Contact Code 555, 556, 558, 559, 560 **Dimensions**

.160 4.06 .330[8.38] POINT OF CARD SLOT CONTACT .370 9.4