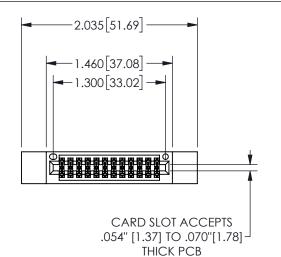

## SECTION A-A

345/395 SERIES CARD EDGE CONNECTOR PART NUMBER: 345-024-560-812

**EDAC INC** TORONTO, ONTARIO CANADA

THESE DRAWINGS AND SPECIFICATIONS ARE THE PROPERTY OF EDAC INC.,AND SHALL NOT BE REPRODUCED, OR COPIED OR USED AS THE BASIS FOR THE MANUFACTURE OR SALE OF APPARATUS WITHOUT WRITTEN PERMISSION.

| 02011011717         |                  |  |
|---------------------|------------------|--|
| ACAD REFERENCE NO.  | 345-ENG-MASTER   |  |
| DRAWN: R.STA.MONICA | DATE:MAY.16/2017 |  |
| CHECKED:            | DATE:            |  |
| SCALE: NTS          | SHEET 1 OF 2     |  |
| DRAWING NUMBER      | ISSUE            |  |
| 345-ENG-MASTER      | 1                |  |