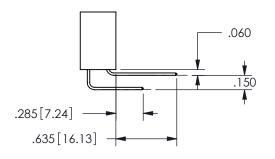

## <u>Contact Dimensions:</u> 556-Extender Board Bend (Code 520 Contacts) See Sheet 2 for Contact Code 555, 556, 558, 559, 560 **Dimensions**

.160 4.06 .330[8.38] POINT OF CARD SLOT CONTACT