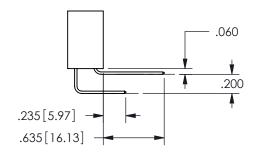

## <u>Contact Dimensions:</u> 556-Extender Board Bend (Code 520 Contacts) See Sheet 2 for Contact Code 555, 556, 558, 559, 560 **Dimensions**

.160 4.06 .330[8.38] POINT OF CARD SLOT CONTACT

ISSUE NUMBER ORIGINAL

1

**Contact Code 558** 

Contact Code 559

**Contact Code 560** 

INSULATOR MATERIAL: THERMOPLASTIC POLYESTER, UL 94V-0

DAP MATERIAL AVAILABLE UPON REQUEST

CONTACT MATERIAL; COPPER ALLOY CONTACT PLATING: GOLD ON THE MATING AREA, TIN PLATING ON THE CONTACT TAILS, NICKEL UNDERPLATE

345/395 SERIES CARD EDGE CONNECTOR CONTACT CODE 555,556,558,559,560 DIMENSIONS

YOUR CONNECTION TO QUALITY & SERVICE

**EDAC INC** TORONTO, ONTARIO CANADA

THESE DRAWINGS AND SPECIFICATIONS ARE THE PROPERTY OF EDAC INC.,AND SHALL NOT BE REPRODUCED, OR COPIED OR USED AS THE BASIS FOR THE MANUFACTURE OR SALE OF APPARATUS WITHOUT WRITTEN PERMISSION.

|  | ACAD REFERENCE NO.  | 345-ENG-MASTER   |
|--|---------------------|------------------|
|  | DRAWN: R.STA.MONICA | DATE:MAY.16/2017 |
|  | CHECKED:            | DATE:            |
|  | SCALE: 1:1          | SHEET 2 OF 2     |
|  | DRAWING NUMBER      | ISSUE            |
|  | 345-FNG-MASTER      | 1                |