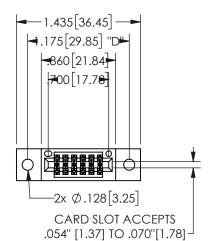

THIS IS A C.A.D. GENERATED DRAWING DO NOT MAKE MANUAL REVISIONS TO MASTER.

ISSUE NUMBER

ORIGINAL

1

THICK PCB

## SECTION A-A 345/395 SERIES CARD EDGE CONNECTOR

PART NUMBER: 345-012-556-802

YOUR CONNECTION TO QUALITY & SERVICE

**EDAC INC** TORONTO, ONTARIO CANADA

THESE DRAWINGS AND SPECIFICATIONS ARE THE PROPERTY OF EDAC INC.,AND SHALL NOT BE REPRODUCED, OR COPIED OR USED AS THE BASIS FOR THE MANUFACTURE OR SALE OF APPARATUS WITHOUT WRITTEN PERMISSION.

|                     | ٠.            |                  | , , , , , |
|---------------------|---------------|------------------|-----------|
| ACAD REFERENCE NO.  |               | 345-ENG-MASTER   |           |
| DRAWN: R.STA.MONICA |               | DATE:MAY.16/2017 |           |
| CHECKED:            |               | DATE:            |           |
| SCALE:              | NTS           | SHEET            | OF 2      |
| DRAWING             | NUMBER        |                  | ISSUE     |
| 3                   | 45-ENG-MASTER |                  | 1         |