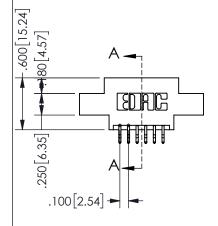

## SECTION A-A 345/395 SERIES CARD EDGE CONNECTOR

PART NUMBER: 345-012-556-802

YOUR CONNECTION TO QUALITY & SERVICE

**EDAC INC** TORONTO, ONTARIO CANADA

THESE DRAWINGS AND SPECIFICATIONS ARE THE PROPERTY OF EDAC INC.,AND SHALL NOT BE REPRODUCED, OR COPIED OR USED AS THE BASIS FOR THE MANUFACTURE OR SALE OF APPARATUS WITHOUT WRITTEN PERMISSION.

|                     | ٠.            |                  | , , , , , |
|---------------------|---------------|------------------|-----------|
| ACAD REFERENCE NO.  |               | 345-ENG-MASTER   |           |
| DRAWN: R.STA.MONICA |               | DATE:MAY.16/2017 |           |
| CHECKED:            |               | DATE:            |           |
| SCALE:              | NTS           | SHEET            | OF 2      |
| DRAWING             | NUMBER        |                  | ISSUE     |
| 3                   | 45-ENG-MASTER |                  | 1         |