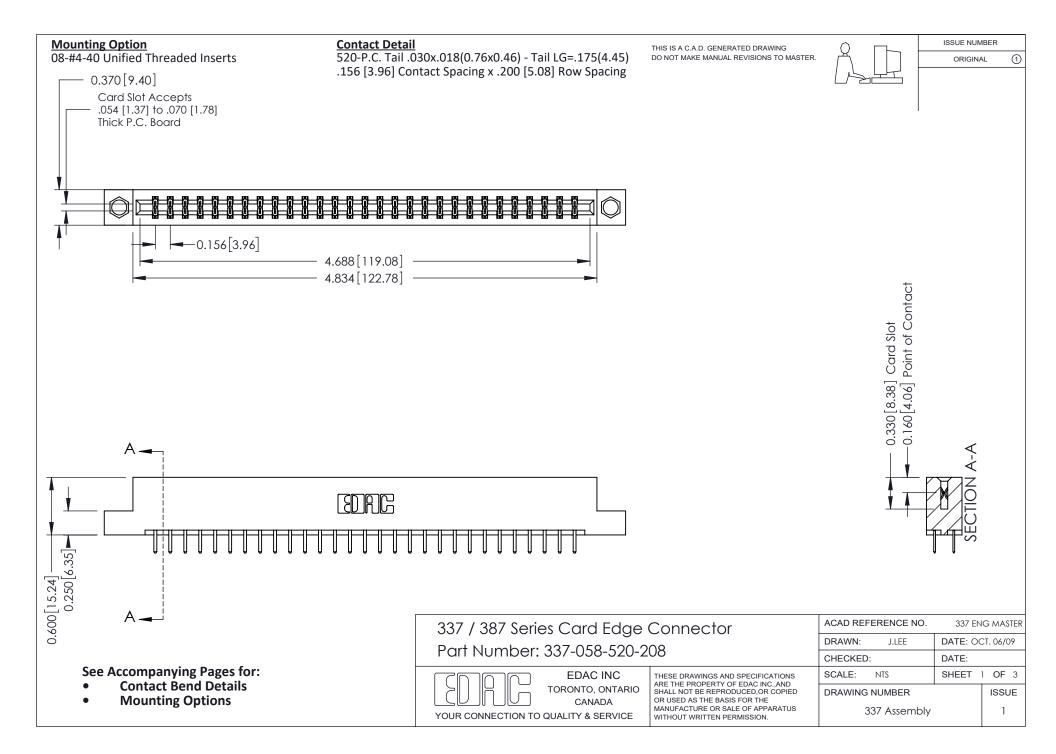

ISSUE NUMBER

ORIGINAL

1

| 337 / 387 Series Card Edge Connector<br>Contact Bend Detail           |                                                                                                                                                                                                  | ACAD REFERENCE NO. 337 E |                  | G MASTER      |
|-----------------------------------------------------------------------|--------------------------------------------------------------------------------------------------------------------------------------------------------------------------------------------------|--------------------------|------------------|---------------|
|                                                                       |                                                                                                                                                                                                  | DRAWN: J.LEE             | DATE: OCT. 06/09 |               |
|                                                                       |                                                                                                                                                                                                  | CHECKED: DATE:           |                  |               |
| EDAC INC TORONTO, ONTARIO CANADA YOUR CONNECTION TO QUALITY & SERVICE | THESE DRAWINGS AND SPECIFICATIONS ARE THE PROPERTY OF EDAC INC.,AND SHALL NOT BE REPRODUCED, OR COPIED OR USED AS THE BASIS FOR THE MANUFACTURE OR SALE OF APPARATUS WITHOUT WRITTEN PERMISSION. | SCALE: NTS               | SHEET            | 2 <b>OF</b> 3 |
|                                                                       |                                                                                                                                                                                                  | DRAWING NUMBER           |                  | ISSUE         |
|                                                                       |                                                                                                                                                                                                  | 337 Assembly             |                  | 1             |