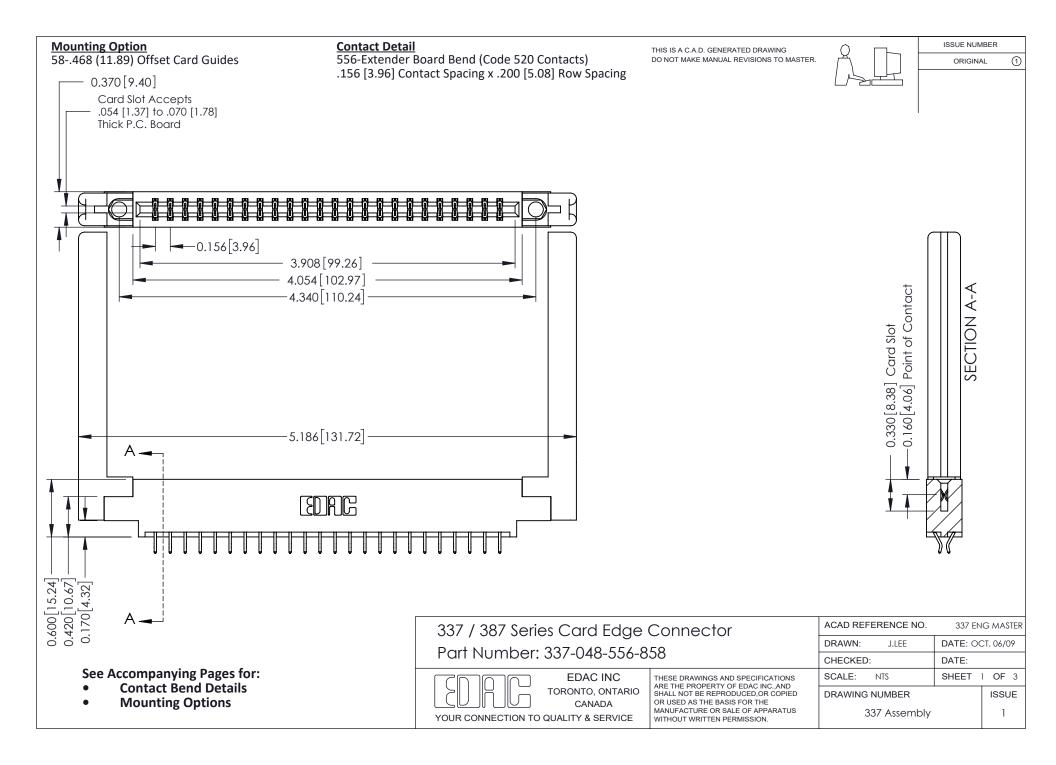

ISSUE NUMBER

ORIGINAL

1



| 337 / 387 Series Card Edge Connector<br>Contact Bend Detail           |                                                                                                                                                                                                  | ACAD REFERENCE NO. 337 E |                  | G MASTER      |
|-----------------------------------------------------------------------|--------------------------------------------------------------------------------------------------------------------------------------------------------------------------------------------------|--------------------------|------------------|---------------|
|                                                                       |