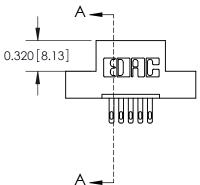

## **Contact Detail**

500-Wire Hole .050x.025(1.27x0.64) - Tail LG=.260(6.60) .100 [2.54] Contact Spacing x .300 [7.62] Row Spacing

THIS IS A C.A.D. GENERATED DRAWING

ER.

ISSUE NUMBER

ORIGINAL

0.600[15.24]

See Accompanying Page for: Mounting Options