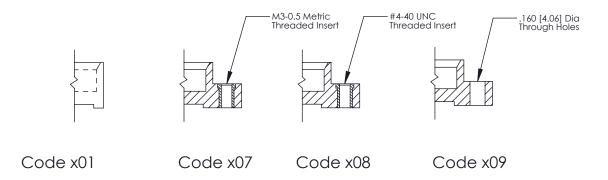

S         | SHEET   | 1 OF 2    |  |
|                                                         |                                                                                                                                                                                                 | DRAWING                           | NUMBER      |         | ISSUE     |  |
| YOUR CONNECTION TO QUALITY & SERVICE                    |                                                                                                                                                                                                 | 3                                 | 25 Assembly |         | 1         |  |

THIS IS A C.A.D. GENERATED DRAWING
DO NOT MAKE MANUAL REVISIONS TO MASTER.



SSUE NUMBER

DRIGINAL

1



| 325 Card Edge Connector |                           |                                                                                                                                              | ACAD REFERENCE NO. 325 ENG MASTER |         |             |        |   |
|-------------------------|---------------------------|----------------------------------------------------------------------------------------------------------------------------------------------|-----------------------------------|---------|-------------|--------|---|
| Mounting Options        |                           | DRAWN:                                                                                                                                       | J.LEE                             | DATE: O | CT. 06/09