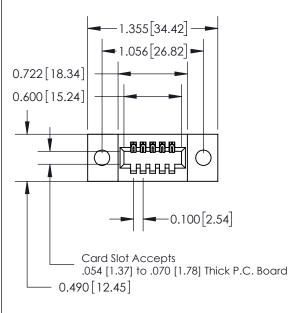

## **Contact Detail**

500-Wire Hole .050x.025(1.27x0.64) - Tail LG=.260(6.60) .100 [2.54] Contact Spacing x .300 [7.62] Row Spacing

THIS IS A C.A.D. GENERATED DRAWING

ER.

ISSUE NUMBER

ORIGINAL

0.600[15.24]

See Accompanying Page for: Mounting Options