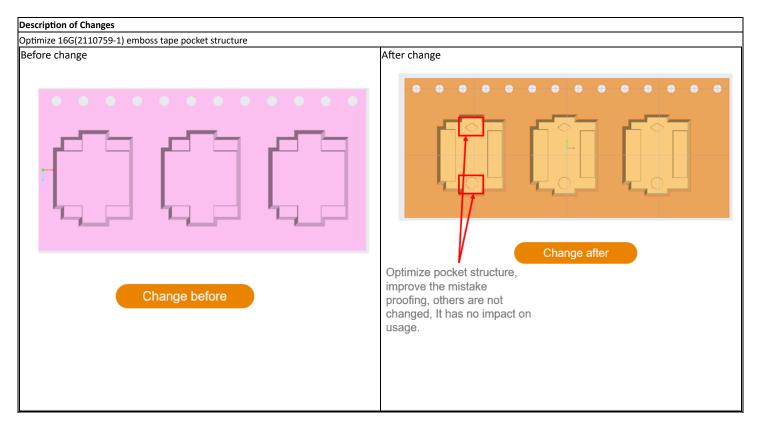

General Product Description:
PT CONN ASSY 20 POS 16G SFP

| Reason for Changes:          |
|------------------------------|
| improve the mistake proofing |

| PCN Attributes:   |                            |  |  |  |  |  |  |
|-------------------|----------------------------|--|--|--|--|--|--|
| Product Category: | Kind of Change:            |  |  |  |  |  |  |
| Connectors        | Packaging Type             |  |  |  |  |  |  |
| Change Feature:   | Potential Customer Impact: |  |  |  |  |  |  |
| Carrier Tape      | No Customer Impact         |  |  |  |  |  |  |
| Remarks:          |                            |  |  |  |  |  |  |