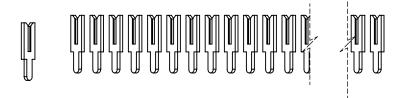

**TOLERANCE** UNLESS OTHERWISE SPECIFIED

.X ±0.25 .XX ±0.13 .XXX ±0.05

THIS IS A C.A.D. GENERATED DRAWING DO NOT MAKE MANUAL REVISIONS TO MASTER.

ISSUE NUMBER **ORIGINAL** 

CONTACT 100-290-253

.100 CONTACT SPACING TOTAL NUMBER OF CONTACTS = 74

NOTE: CONTACTS ARE HELD IN A CARRIER FOR EASE OF ASSEMBLY

106 SERIES - 45 DEGREE CONTACT PATTERN

THESE DRAWINGS AND SPECIFICATIONS ARE THE PROPERTY OF EDAC INC..AND SHALL NOT BE REPRODUCED,OR COPIED OR USED AS THE BASIS FOR THE MANUFACTURE OR SALE OF APPARATUS

WITHOUT WRITTEN PERMISSION.

ACAD REFERENCE NO.: 106 Assembly DRAWN: DATE: April 16, 2020 CHECKED: SCALE: 2:1 SHEET 1 OF 1

DRAWING NUMBER: 106 Assembly ISSUE PART NUMBER: 106-074-253-100

THIS SERIES FULLY CONFORMS TO THE EUROPEAN UNION DIRECTIVES 2011/65/EU FOR RoHS COMPLIANCY.